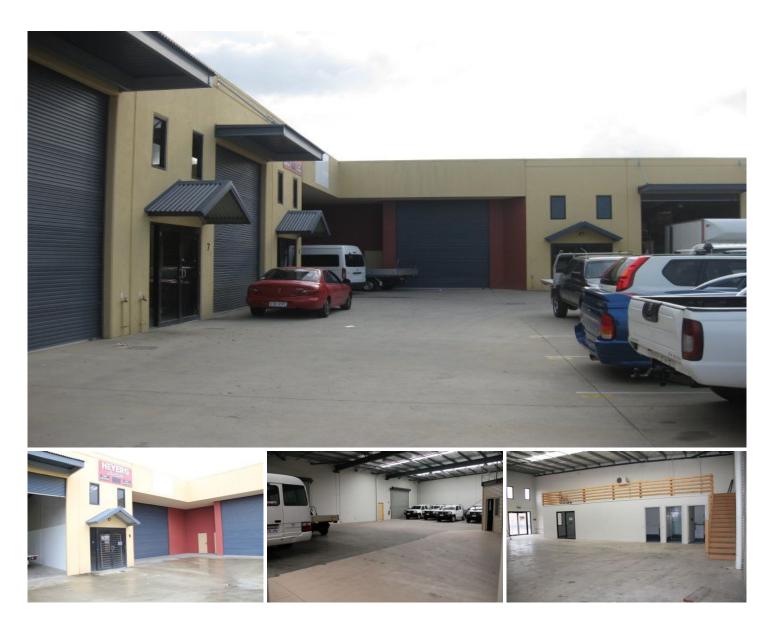

## 6/17 Rothcote Court Burleigh Heads QLD

Burleigh Heads industrial is a sought after area, to become an owner and with the size, properties like this don't come along very often.

- \* Close to Reedy Creek Road. Minutes from M1 and Bermuda Street.
- \* High roller door access of approximately 4.5m
- \* 488m2 ground floor space with approximately 5m high clearance throughout
- \* Two separate storage mezzanine areas of approximately 80m2 & 35m2
- \* Two rear roller doors allowing cross-breeze and access to yard area
- 3-Phase power
- \* Security fenced and gated complex
- Downstairs air conditioned office, lunchroom and bathroom with shower