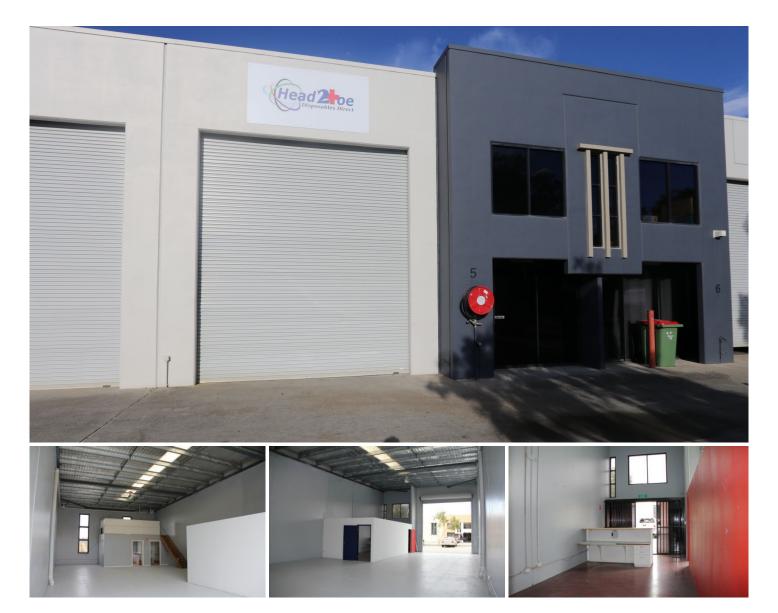

## 5/14 Rothcote Court Burleigh Heads QLD

Well-presented warehouse with a professional entry and high clearance throughout is available now!

## Key Features Include:

- ? 177m2 ground floor area
- ? 25m2 mezzanine storage
- ? Professional reception area with air conditioning
- ? Rear windows for natural lighting
- ? Five allocated car spaces for clients and staff
- ? Clean, tidy kitchen with bathroom facilities
- ? Close to arterial roads and M1 motorway

Well-presented complex in fantastic central location

Contact agents, Lacey West Commercial for your inspection today!

Building Size : 177 sqm View

: https://www.laceywest.com.au/lease/qld/ gold-coast/burleigh-heads/commercial/in dustrial/5935708