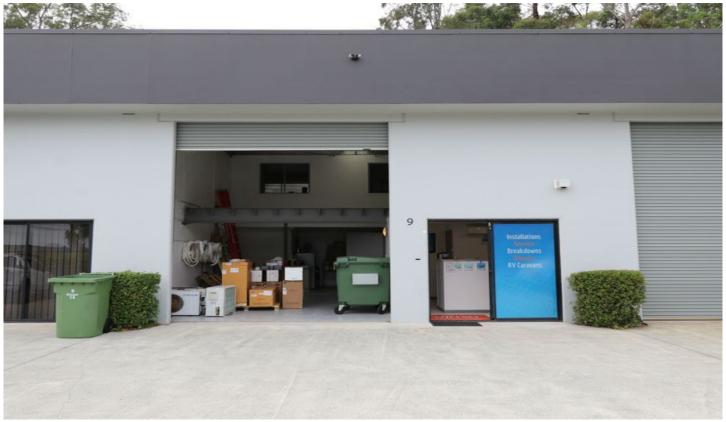

## 9/14 Ramly Drive Burleigh Heads QLD

- \* 83m2 warehouse located in Ramly Drive
- \* 28m2 (approx.) mezzanine office with new flooring, paint, lighting and air conditioning
- \* Small front reception with professional glass door access
- \* Recently painted complex with great truck access and ample parking
- \* Fantastic central location close to schools, banks, shopping and the beach