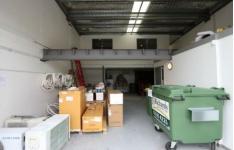

## 9/14 Ramly Drive Burleigh Heads QLD

- \* 83m2 warehouse located in Ramly Drive
- \* 28m2 (approx.) mezzanine office with new flooring, paint, lighting and air conditioning
- \* Small front reception with professional glass door access
- \* Recently painted complex with great truck access and ample parking
- \* Fantastic central location close to schools, banks, shopping and the beach