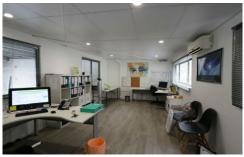

## 9/14 Ramly Drive Burleigh Heads QLD

- \* 83m2 warehouse located in Ramly Drive
- \* 28m2 (approx.) mezzanine office with new flooring, paint, lighting and air conditioning
- \* Small front reception with professional glass door access
- \* Recently painted complex with great truck access and ample parking
- \* Fantastic central location close to schools, banks, shopping and the beach