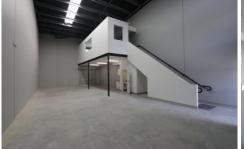

Exceptional finishes throughout including electric security gate and electric roller door entry. Professional glass door entry, modern bathroom and kitchen and ground floor area and kitchenette on mezzanine level. High 6m clearance warehouse space, rear roller door providing cross ventilation and small rear storage area.