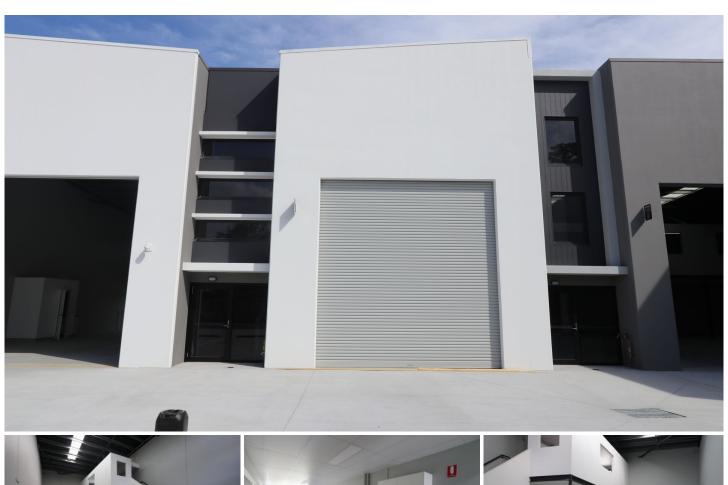

## 48 Hutchinson Street Burleigh Heads QLD

Lacey West is pleased to present the last warehouse in "Burleigh Workers Sheds".

Unit 12- 138m2 ground floor area + 30m2 mezzanine - \$519 900 + GST (4 allocated car spaces)

Exceptional finishes throughout including electric security gate and electric roller door entry. Professional glass door entry, modern bathroom and kitchen and ground floor area and kitchenette on mezzanine level. High 6m clearance warehouse space, rear roller door providing cross ventilation and small rear storage area.

The site is fully secure with CCTV and offers excellent security whilst still in an exposed location.

Contact Lacey West Real Estate to arrange an inspection

Price : \$ 504,000 Building Size : 170 sqm

View : https://www.laceywest.com.au/sale/qld/g old-coast/burleigh-heads/commercial/ind