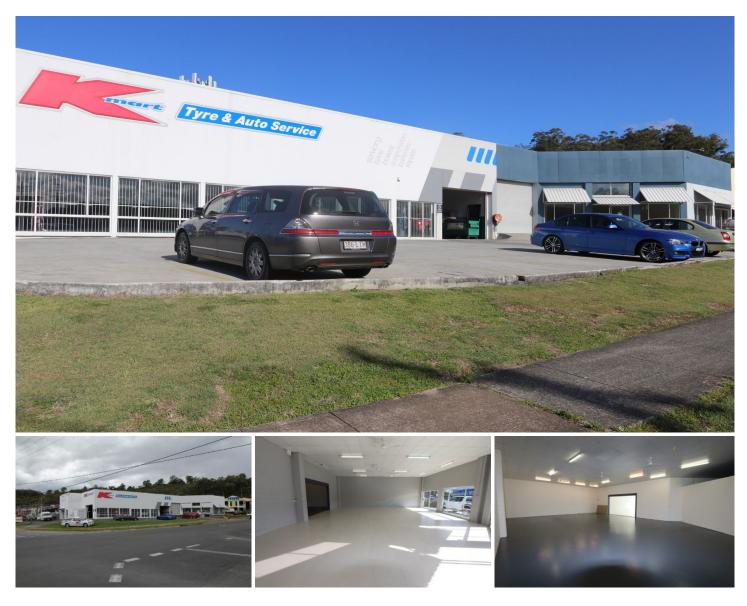

## 2 Ramly Drive Burleigh Heads QLD

This perfectly positioned showroom offers high exposure to traffic on a busy intersection and central location and surrounded by a variety of businesses and adjacent to Kmart Tyre & Auto.

**PROPERTY FEATURES INCLUDE:** 

- 337m2 of floor area
- Exposure to thousands of vehicles daily
- Large warehouse / storage area
- High roller door access
- Large car park
- Fantastic corner position next to major arterial network
- Close to all amenity and facilities of Burleigh Heads