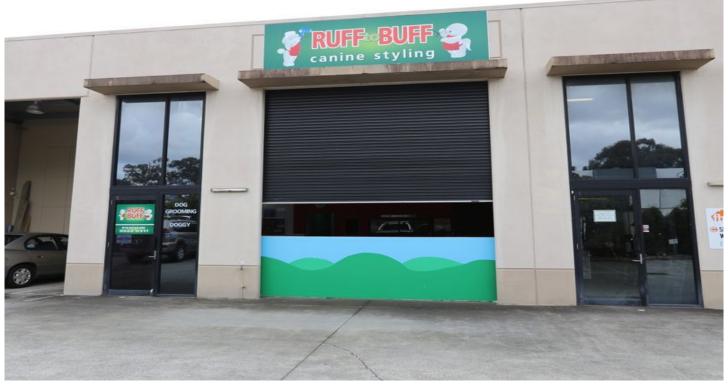

## 2/486 Scottsdale Drive Varsity Lakes QLD

- \* 148m2 ground floor space centrally located close to Reedy Creek Road, M1 and Robina CBD
- \* Large mezzanine floor with open plan (107m2)
- \* High visable position in the street offering signage opportunties
- \* Modern presentable complex with ample on site parking
- \* Bathroom and kitchenette
- \* Professional glass door entry and high/wide roller door access