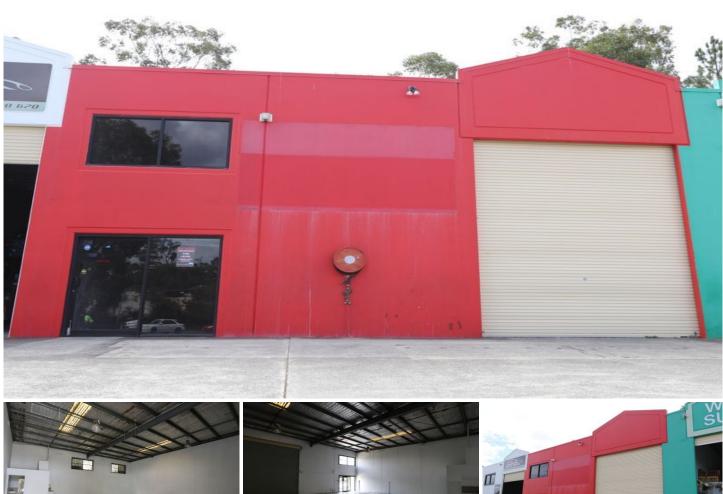

## 3/7 Flint Court Varsity Lakes QLD

- \* 140m2 open plan warehouse available now
- \* Central position close to Bermuda Street and Reedy Creek Road
- \* Small complex of 4
- \* High clearance throughout with professional glass door entry and high clearance roller door