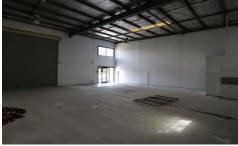

## 3/7 Flint Court Varsity Lakes QLD

- \* 140m2 open plan warehouse available now
- \* Central position close to Bermuda Street and Reedy Creek Road
- \* Small complex of 4
- \* High clearance throughout with professional glass door entry and high clearance roller door