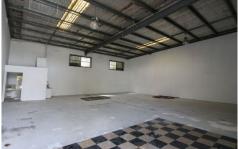

## 3/7 Flint Court Varsity Lakes QLD

- \* 140m2 open plan warehouse available now
- \* Central position close to Bermuda Street and Reedy Creek Road
- \* Small complex of 4
- \* High clearance throughout with professional glass door entry and high clearance roller door