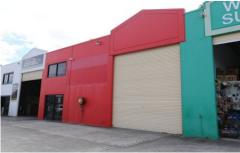

## 3/7 Flint Court Varsity Lakes QLD

- \* 140m2 open plan warehouse available now
- \* Central position close to Bermuda Street and Reedy Creek Road
- \* Small complex of 4
- \* High clearance throughout with professional glass door entry and high clearance roller door