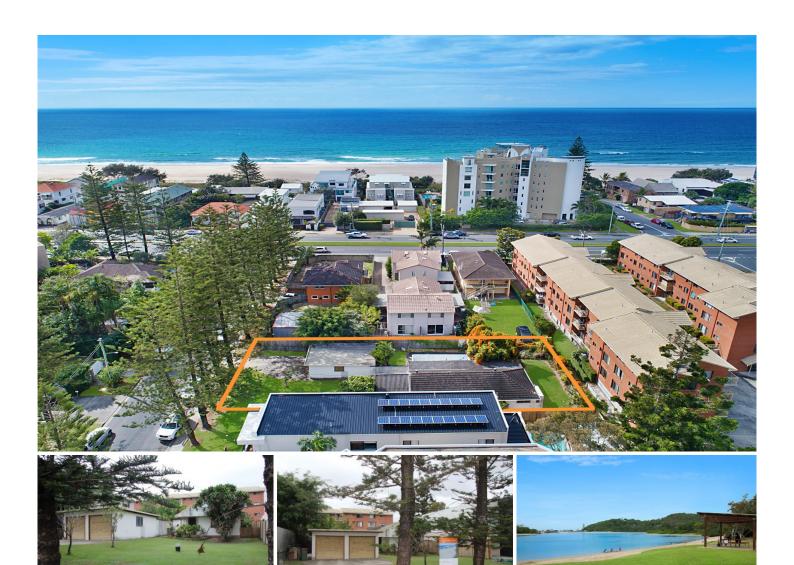

## 4 Twenty Second Avenue Palm Beach QLD

North facing development site 160m to the beach in the sought-after suburb of Palm Beach on a generous 754sqm block. This is the opportunity with an upside you are waiting for. Units, townhouses, houses, the options are endless with Medium Denisty RD5 Zoning wide frontage and favourable aspect.

Fail safe your future with this perfect buying opportunity and captitalise on further growth expected throughout this suburb. Ideally located only 160m approx from the beautiful surf beach. Walking distance to the Tallebudgera Creek, Surf Club, Palm Beach State School & Burleigh Heads.

- Four bedrooms, 1 bathroom, double garage + off street parking to get some income
- Favourable 754m2 block of land
- Zoned Medium Density Residential RD5 Land

## 4 📭 1 🔓 3 🗬

**Price** : \$ 1,295,000 **Land Size** : 754 sqm

View: https://www.laceywest.com.au/sale/qld/gold-

coast/palm-beach/residential/house/593682

Will West 07 5576 6616