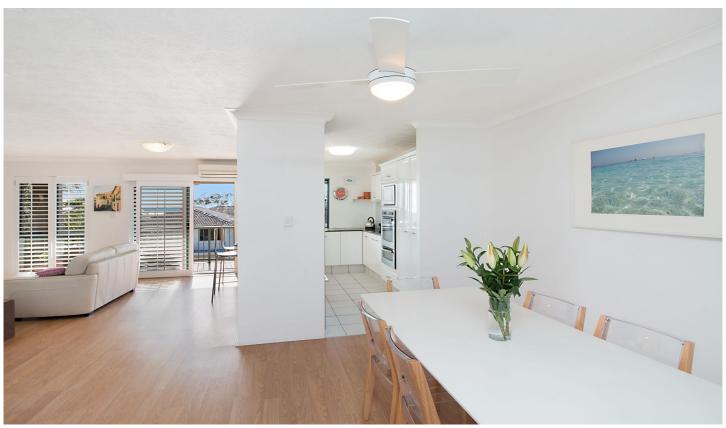

## 21/143 Golden Four Drive Bilinga QLD

Inspect this two bedroom, two bathroom top floor bright and spacious apartment that enjoys ocean views in the sought after Pacific Place South Boutique building.

Immaculately kept, this generous unit was well designed with a fantastic floor plan, and allows the resident to feel like every day is a holiday in this desirable position.

- Two bedrooms, two bathrooms, two car spaces
- Quality fixtures and fittings throughout including full length plantation shutters
- Spacious master bedroom has its own private balcony with hinterland views
- Kitchen has new appliances and stone bench tops and white cabinetry
- Sought after secure tandem car park with garage door
- Top floor position with no one above you in a three storey