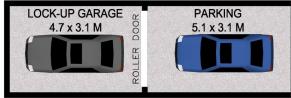

Immaculately kept, this generous unit was well designed with a fantastic floor plan, and allows the resident to feel like every day is a holiday in this desirable position.

- Two bedrooms, two bathrooms, two car spaces
- Quality fixtures and fittings throughout including full length plantation shutters
- Spacious master bedroom has its own private balcony with hinterland views
- Kitchen has new appliances and stone bench tops and white cabinetry
- Sought after secure tandem car park with garage door
- Top floor position with no one above you in a three storey

## **BASEMENT**

INTERNAL : 95 SQ.M. PATIO : 15 SQ.M. LACEY WEST

21/143 Golden Four Drive, Bilinga