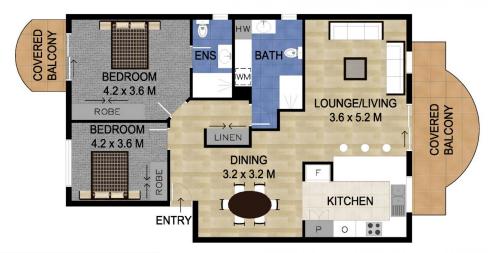

## 21/143 Golden Four Drive Bilinga QLD

Inspect this two bedroom, two bathroom top floor bright and spacious apartment that enjoys ocean views in the sought after Pacific Place South Boutique building.

Immaculately kept, this generous unit was well designed with a fantastic floor plan, and allows the resident to feel like every day is a holiday in this desirable position.

- Two bedrooms, two bathrooms, two car spaces
- Quality fixtures and fittings throughout including full length plantation shutters
- Spacious master bedroom has its own private balcony with hinterland views
- Kitchen has new appliances and stone bench tops and white cabinetry
- Sought after secure tandem car park with garage door
- Top floor position with no one above you in a three storey

## **BASEMENT**

INTERNAL : 95 SQ.M. PATIO : 15 SQ.M. LACEY WEST

21/143 Golden Four Drive, Bilinga