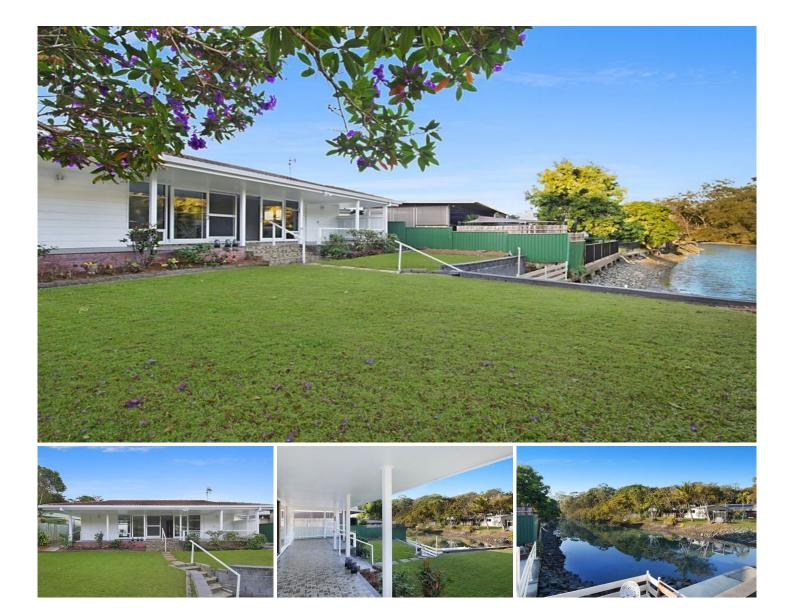

## 46 Elanora Drive BURLEIGH HEADS QLD

VIEW PROPERTY VIDEO https://www.youtube.com/watch? v=oYlbG6xXC4U&feature=youtu.be

This affordable waterfront location will give you the coolest lifestyle!

Reside, rent, renovate or rebuild this neat and tidy lowset residence located on a private and flat North Facing 568 square metre block of land situated at the end of Tallebudgera Creek inlet. You can enjoy direct ocean access and endless reaches of pristine water in this stunning lifestyle location.

The potential is limitless for this character filled home currently featuring three bedrooms and two bathrooms. Take advantage of the water views from your back-patio

3 🛤 2 🚰 1 🚘

| Pri | се |             | :\$860,000 |
|-----|----|-------------|------------|
| -   | -  | <b>•</b> •• |            |