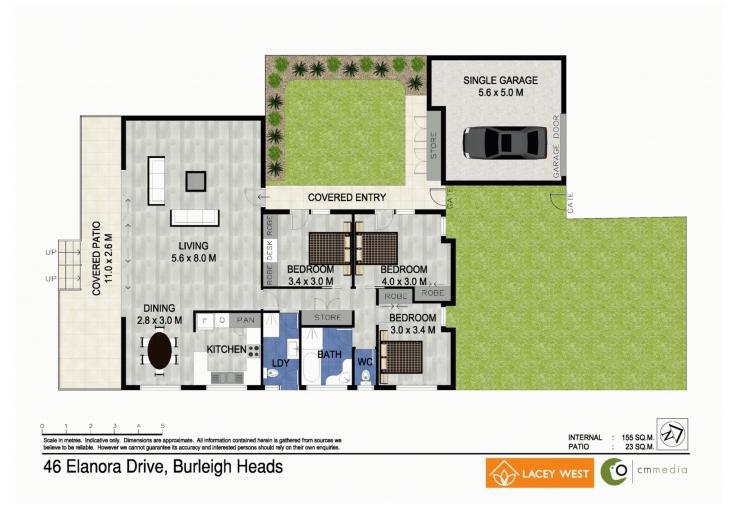

The potential is limitless for this character filled home currently featuring three bedrooms and two bathrooms. Take advantage of the water views from your back-patio

3 🛤 2 🚰 1 🚘

| Pri | се |             | :\$860,000 |
|-----|----|-------------|------------|
| -   | -  | <b>•</b> •• |            |

- Land Size : 568 sqm View

  - : https://www.laceywest.com.au/sale/qld/goldcoast/burleigh-heads/residential/house/5936 855

Will West 07 5576 6616