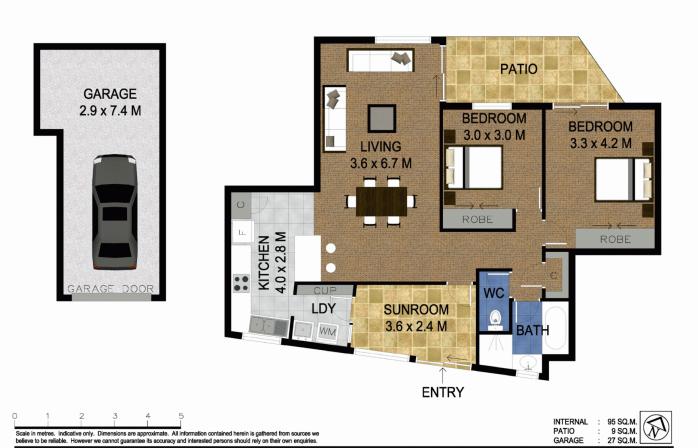

## 7/68 The Esplanade Burleigh Heads QLD

Situated in the sought after Pacific Lodge building, this spacious beachfront unit enjoys an abundance of natural light and fantastic ocean views from the favourable East facing balcony with an outlook to all the happenings on The Esplanade.

Situated on the second floor of this well-maintained boutique block of 12, enjoy the easiest of positions with a flat easy stroll to the iconic Burleigh beach and headland, Burleigh Farmers markets and James Street village with boutique shops, cafes, and fine dining restaurants.

This is a great opportunity to move in and enjoy Burleigh's relaxed lifestyle, or snap up the perfect investment opportunity.

2 🕒 1 📛 1 🖨

**Price**: \$625,000

**View**: https://www.laceywest.com.au/sale/qld/gold-coas