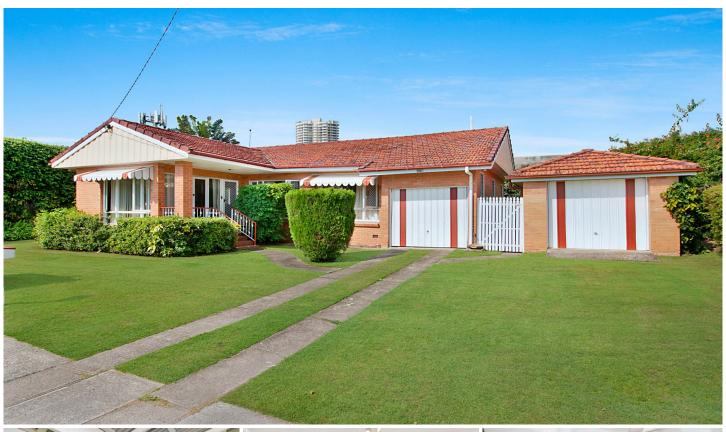

## 27 Lemana Lane Burleigh Heads QLD

First time on the market in 54 years is this character filled beach house in the prime location of Burleigh Heads.

Keep the 60's themed architecture, renovate, run a home business or develop? the options are endless.

Current Residential use and Commercial zoning allows the option for a home business or professional business eg. Professional Offices (Physiotherapy, Solicitors etc.)

The current home comprises of 3 bedrooms, 1 bathroom, open plan kitchen which flows to the dining and living area featuring high ceilings. Other features include two separate garages and off-street parking for four or more cars. Excellent for someone with a boat, trailer or camper.

Set on a generous 670 sqm parcel of prime land, it enjoys

3 📭 1 🔓 2 🗬

Price : \$ 790,000 Land Size : 670 sqm

View: https://www.laceywest.com.au/sale/qld/goldcoast/burleigh-heads/residential/house/5936

887