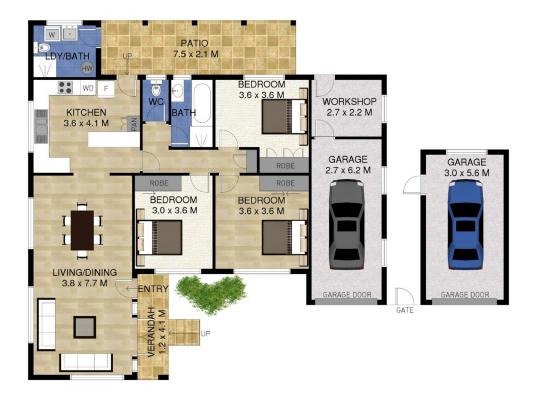

Current Residential use and Commercial zoning allows the option for a home business or professional business eg. Professional Offices (Physiotherapy, Solicitors etc.)

The current home comprises of 3 bedrooms, 1 bathroom, open plan kitchen which flows to the dining and living area featuring high ceilings. Other features include two separate garages and off-street parking for four or more cars. Excellent for someone with a boat, trailer or camper.

Set on a generous 670 sqm parcel of prime land, it enjoys

3 📭 1 🔓 2 🗬

Price : \$ 790,000 Land Size : 670 sqm

View: https://www.laceywest.com.au/sale/qld/goldcoast/burleigh-heads/residential/house/5936

887

INTERNAL : 107 SQ.M.
EXTERNAL : 16 SQ.M.
GARAGE : 40 SQ.M.

27 Lemana Lane, Burleigh Heads