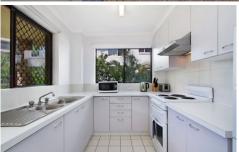

This spacious unit has a great floor plan, boasting a North facing balcony, extra large open plan lounge/dining area with updated flooring throughout.

Other features include light bright neat and tidy kitchen with plenty of cupboard and bench space, large bedrooms with built-in robes, plenty internal storage, secure underground car park and low body corp fees.