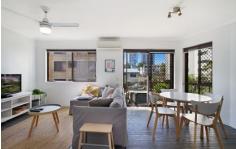

This spacious unit has a great floor plan, boasting a North facing balcony, extra large open plan lounge/dining area with updated flooring throughout.

Other features include light bright neat and tidy kitchen with plenty of cupboard and bench space, large bedrooms with built-in robes, plenty internal storage, secure underground car park and low body corp fees.