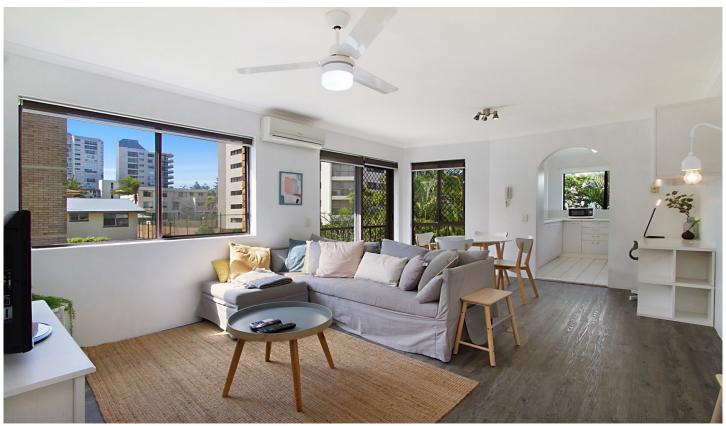

This spacious unit has a great floor plan, boasting a North facing balcony, extra large open plan lounge/dining area with updated flooring throughout.

Other features include light bright neat and tidy kitchen with plenty of cupboard and bench space, large bedrooms with built-in robes, plenty internal storage, secure underground car park and low body corp fees.