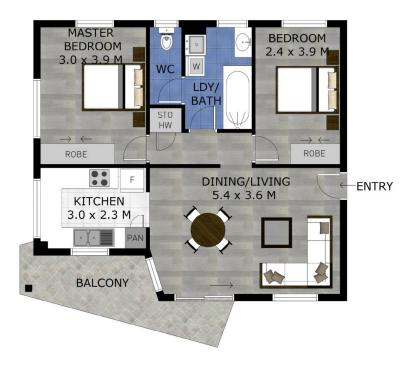

## 8/1925 Gold Coast Highway Burleigh Heads QLD

Enjoy an awesome beachside lifestyle from this delightful two bedroom mid floor unit positioned at the back of 'Burleigh Havens' a boutique block of only 12 units located a stones throw to Burleigh Beach.

This spacious unit has a great floor plan, boasting a North facing balcony, extra large open plan lounge/dining area with updated flooring throughout.

Other features include light bright neat and tidy kitchen with plenty of cupboard and bench space, large bedrooms with built-in robes, plenty internal storage, secure underground car park and low body corp fees.