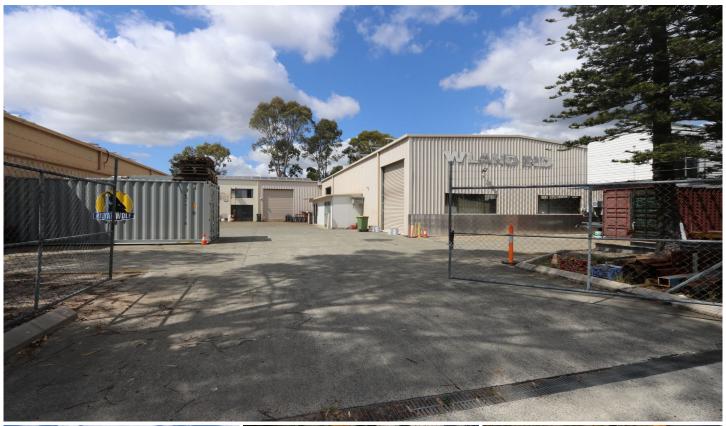

## 2/8 Barnett Place Molendinar QLD

- \* 164m2 of ground floor area with an additional 42m2 of storage mezzanine
- \* Office at front of warehouse not impeding on factory working space
- \* Small complex with only three properties
- \* Ample car parks
- \* Three-Phase Power on site
- \* Wide driveway perfect for truck delivery
- \* Rear door on to grassy easement allows cross breeze through warehouse
- \* Rare gantry crane, an excellent addition to this workers shed
- \* Seconds from the Smith Street Motorway