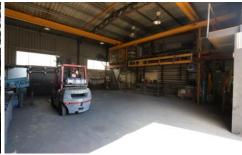

## 2/8 Barnett Place Molendinar QLD

- \* 164m2 of ground floor area with an additional 42m2 of storage mezzanine
- \* Office at front of warehouse not impeding on factory working space
- \* Small complex with only three properties
- \* Ample car parks
- \* Three-Phase Power on site
- \* Wide driveway perfect for truck delivery
- \* Rear door on to grassy easement allows cross breeze through warehouse
- \* Rare gantry crane, an excellent addition to this workers shed
- \* Seconds from the Smith Street Motorway