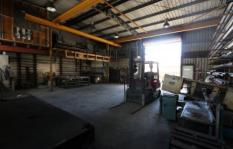

## 2/8 Barnett Place Molendinar QLD

- \* 164m2 of ground floor area with an additional 42m2 of storage mezzanine
- \* Office at front of warehouse not impeding on factory working space
- \* Small complex with only three properties
- \* Ample car parks
- \* Three-Phase Power on site
- \* Wide driveway perfect for truck delivery
- \* Rear door on to grassy easement allows cross breeze through warehouse
- \* Rare gantry crane, an excellent addition to this workers shed
- \* Seconds from the Smith Street Motorway