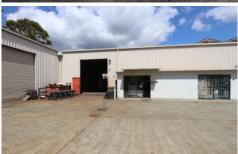

## 2/8 Barnett Place Molendinar QLD

- \* 164m2 of ground floor area with an additional 42m2 of storage mezzanine
- \* Office at front of warehouse not impeding on factory working space
- \* Small complex with only three properties
- \* Ample car parks
- \* Three-Phase Power on site
- \* Wide driveway perfect for truck delivery
- \* Rear door on to grassy easement allows cross breeze through warehouse
- \* Rare gantry crane, an excellent addition to this workers shed
- \* Seconds from the Smith Street Motorway