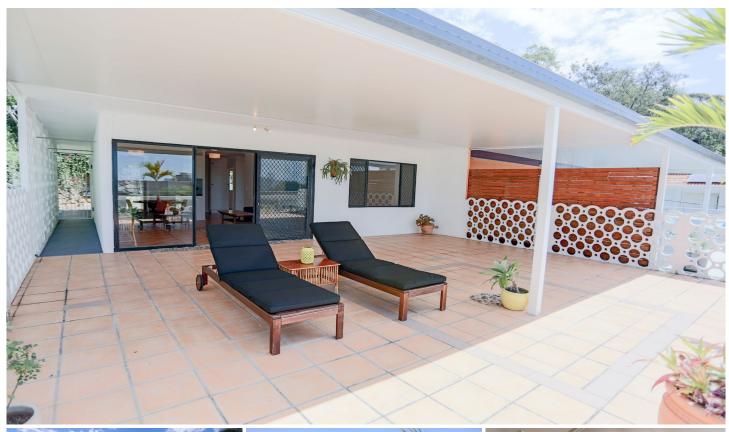

## 6/6 Hill Avenue Burleigh Heads QLD

Enjoying the perfect sunny Northerly aspect this top-level terrace style apartment offers privacy and coastal views on the huge covered outdoor patio area.

You will love the light filled open plan living/dining area with tiled floors which opens onto the wide and wonderfully huge patio where you will choose to spend most of your time relaxing, enjoying the warm winter sun and the cool summer sea breezes.

Perched in an ideal location on Burleigh Hill this delightful, bright and light beach home in a block of only six terrace apartments is where you can enjoy the ultimate Burleigh lifestyle in a secure, quiet and very peaceful environment.