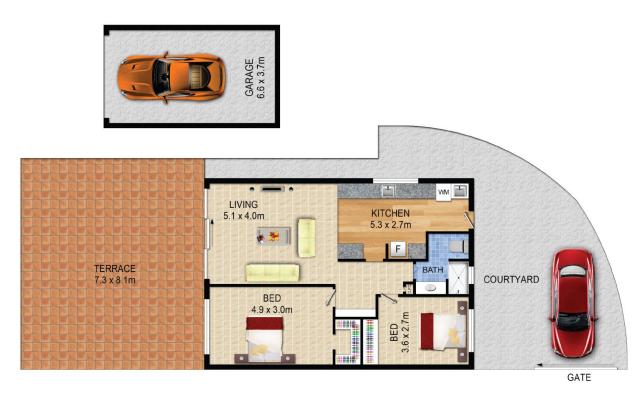

Will West 07 5576 6616

1 2 3 4 5

Scale in metres. Indicative only. Dimensions are approximate. All information contained herein is gathered from sources we believe to be reliable. However we cannot guarantee its accuracy and interested persons should rely on their own enquiries.

INTERNAL GARAGE COURTYARD / TERRACE

24 SQ.M. 117 SQ.M. 74 SQ.M.

6/6 Hill Ave, Burleigh Heads