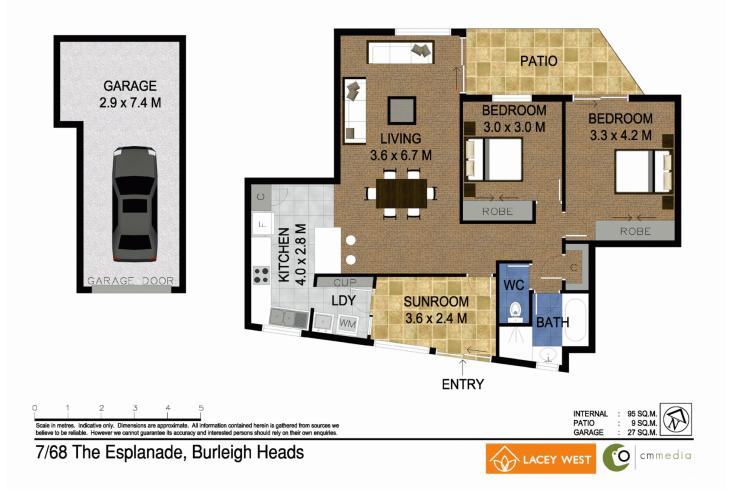

- Large east facing balcony with ocean views and outlook to The Esplanade

- Large and private single lock up garage with ample room for storage

- Fully renovated entertainers kitchen with plenty of cupboards, storage space and brand new appliances

- Two generous bedrooms both with built in robes
- Spacious bathroom with bathtub and separate toilet
  Open plan living

- 2 🎮 1 🚔 1 🛱
- View : https://www.laceywest.com.au/lease/qld/gold-coa st/burleigh-heads/residential/unit/5936904