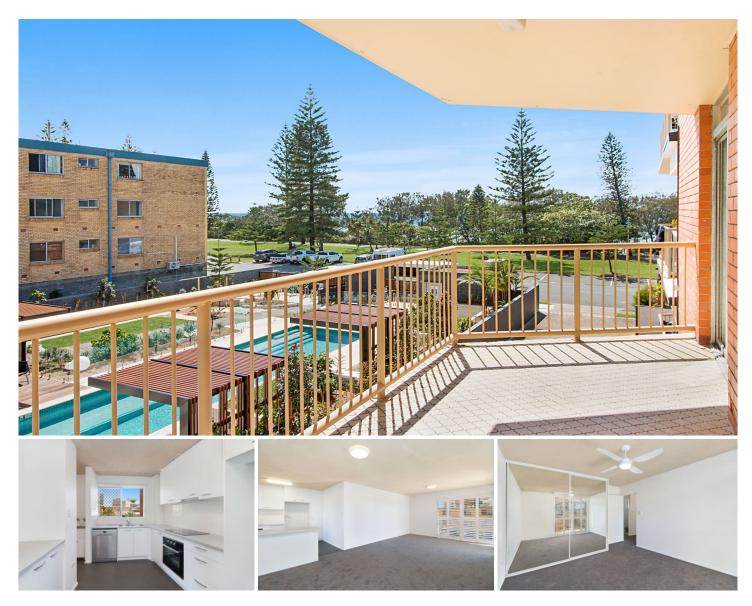

## 7/68 The Esplanade Burleigh Heads QLD

Situated in the sought after Pacific Lodge building in a boutique block of 12 is this great two bedroom apartment. Leave your car at home and walk to the iconic Burleigh beach and headland, Burleigh Farmers markets and James Street village with boutique shops, cafes, and fine dining restaurants.

- Large east facing balcony with ocean views and outlook to The Esplanade

- Large and private single lock up garage with ample room for storage

- Fully renovated entertainers kitchen with plenty of cupboards, storage space and brand new appliances

- Two generous bedrooms both with built in robes
- Spacious bathroom with bathtub and separate toilet
  Open plan living

- 2 🎮 1 🚔 1 🛱
- View : https://www.laceywest.com.au/lease/qld/gold-coa st/burleigh-heads/residential/unit/5936904