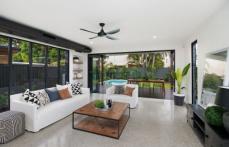

From the moment you enter you will be amazed by the quality and design featuring high ceilings and a combination of different textures including a beautiful pre 1940 warehouse brick feature wall and polished concrete floors which anchor a generous multi-purpose living and dining space with bifold doors allowing a seamless interaction with the outdoor spaces.