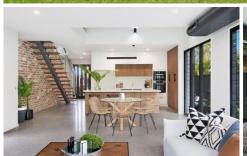

From the moment you enter you will be amazed by the quality and design featuring high ceilings and a combination of different textures including a beautiful pre 1940 warehouse brick feature wall and polished concrete floors which anchor a generous multi-purpose living and dining space with bifold doors allowing a seamless interaction with the outdoor spaces.