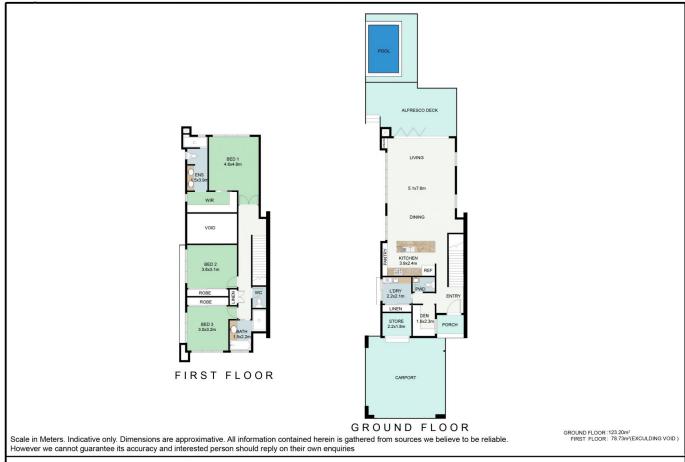

## 39a Boodera Road Palm Beach QLD

Presenting stunning interiors capturing plenty of light this brand-new home located in Palm Beach's Golden Triangle offers elegance, style and functionality to the discerning home owner and a lifestyle location within walking distance to Tallebudgera Creek and beach.

From the moment you enter you will be amazed by the quality and design featuring high ceilings and a combination of different textures including a beautiful pre 1940 warehouse brick feature wall and polished concrete floors which anchor a generous multi-purpose living and dining space with bifold doors allowing a seamless interaction with the outdoor spaces.

Boasting a wide entertaining balcony with a sunny northerly aspect overlooking the lovely lush green grass, landscaped greenery and the sparkling inground plunge pool.

3 🚑 2 🚝 2 😭

**Price:** \$1,020,000