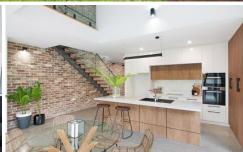

From the moment you enter you will be amazed by the quality and design featuring high ceilings and a combination of different textures including a beautiful pre 1940 warehouse brick feature wall and polished concrete floors which anchor a generous multi-purpose living and dining space with bifold doors allowing a seamless interaction with the outdoor spaces.