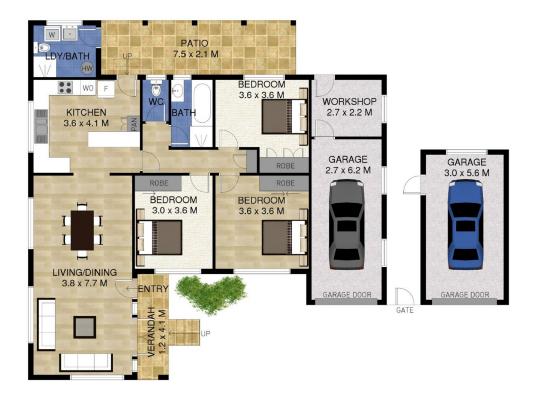

Garages could easily be converted to office or storage adding more floor area. Current internal floor area of 107sqm with 3 separate offices + spacious consulting or show room, plus two separate garages and off-street **Building Size**: 107 sqm **Land Size**: 670 sqm

INTERNAL : 107 SQ.M.
EXTERNAL : 16 SQ.M.
GARAGE : 40 SQ.M.

27 Lemana Lane, Burleigh Heads