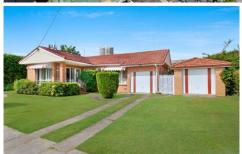

## 27 Lemana Lane Burleigh Heads QLD

Fantastic leasing opportunity to acquire this freestanding character filled 60's themed building on 670m2 of land in Burleigh Heads with flexible usage which encompasses industrial, commercial and residential and can be suited to a multitude of uses.

This single storey building on flat level land zoned 'low impact industry', lends itself to many possibilities including service industries, warehouses and complimentary uses such as shops, health, and commercial office. Also suited to a builder or other trade looking to store tools and trucks with use of the office / showroom.

Garages could easily be converted to office or storage adding more floor area. Current internal floor area of 107sqm with 3 separate offices + spacious consulting or show room, plus two separate garages and off-street **Building Size**: 107 sqm **Land Size**: 670 sqm