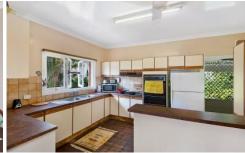

Garages could easily be converted to office or storage adding more floor area. Current internal floor area of 107sqm with 3 separate offices + spacious consulting or show room, plus two separate garages and off-street **Building Size**: 107 sqm **Land Size**: 670 sqm