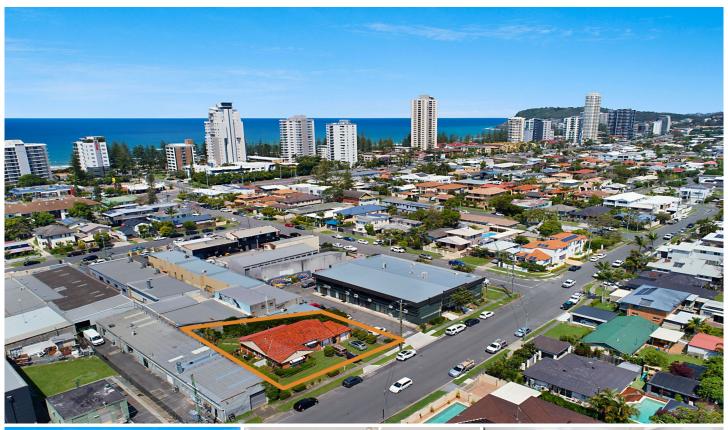

## 27 Lemana Lane Burleigh Heads QLD

Fantastic leasing opportunity to acquire this freestanding character filled 60's themed building on 670m2 of land in Burleigh Heads with flexible usage which encompasses industrial, commercial and residential and can be suited to a multitude of uses.

This single storey building on flat level land zoned 'low impact industry', lends itself to many possibilities including service industries, warehouses and complimentary uses such as shops, health, and commercial office. Also suited to a builder or other trade looking to store tools and trucks with use of the office / showroom.

View : https://www.laceywest.com.au/lease/qld/ gold-coast/burleigh-heads/commercial/of

fices/5936917

James Borbidge 07 5576 6616

Josh Cruden 07 5576 6616

Scale in metres. Indicative only. Dimensions are approximate. All information contained herein is gather believe to be reliable. However we cannot guarantee its accuracy and interested persons should rely on the