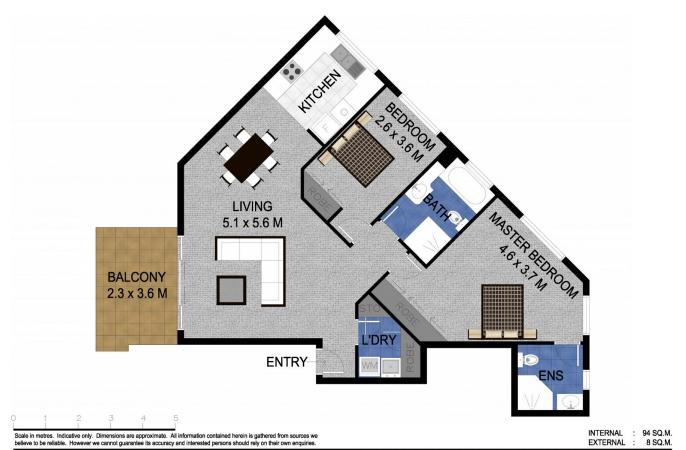

## 15/136 The Esplanade Burleigh Heads QLD

Overlooking beautiful Burleigh beach, this first floor two-bedroom apartment with a north east facing large balcony with uninterrupted ocean views could be yours to enjoy.

Generous in size, this solid brick construction apartment is freshly painted with new carpets and features a spacious air-conditioned open plan living area and good size kitchen with plenty of storage and bench space. Master bedroom with ensuite, main bathroom, separate laundry, secure basement parking.