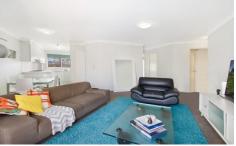

Generous in size, this solid brick construction apartment is freshly painted with new carpets and features a spacious air-conditioned open plan living area and good size kitchen with plenty of storage and bench space. Master bedroom with ensuite, main bathroom, separate laundry, secure basement parking.