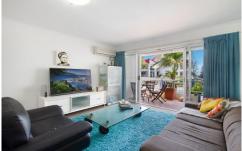

Generous in size, this solid brick construction apartment is freshly painted with new carpets and features a spacious air-conditioned open plan living area and good size kitchen with plenty of storage and bench space. Master bedroom with ensuite, main bathroom, separate laundry, secure basement parking.