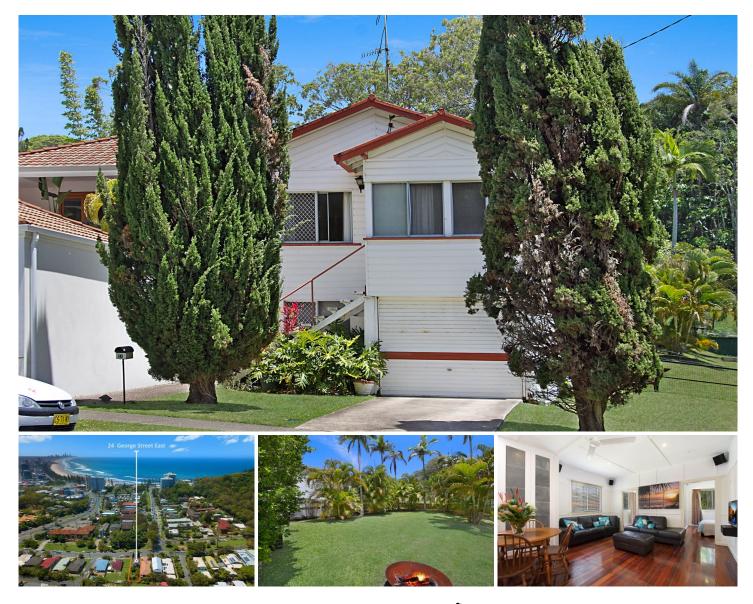

## 24 George Street East Burleigh Heads QLD

An incredibly rare opportunity for an astute buyer to acquire this 1940's seaside cottage on 450 sqm located in this unique little pocket in famous Burleigh Heads just metres to beautiful Burleigh Beach and the picturesque national park.

Nestled opposite a leafy reserve this position offers a relaxing, sunny north easterly aspect on the world renowned Burleigh Headland, this two level beachside home is one of those never lose investments presenting endless potential to profit.

Currently set up as dual living, this older style two level beach house with 2 bedrooms upstairs and 1 bedroom flat downstairs.

Upstairs features an open plan air-conditioned living room,