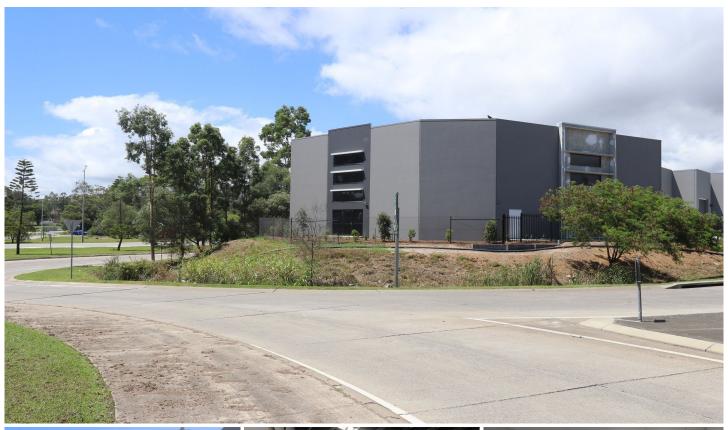

## 16/45 Hutchinson Street Burleigh Heads QLD

Fantastic opportunity to secure this brand new property with exceptional exposure to Bermuda Street.

## Features Include:

- \* 320m2 ground floor area with 6m clearance
- \* Windows providing natural light perfect for warehouse/showroom
- \* 75m2 mezzanine office space with kitchenette
- \* Electric roller door and LED lighting throughout
- \* Fantastic signage for your business in prominent location
- \* Easy access to Bermuda Street and M1
- \* Security gated complex