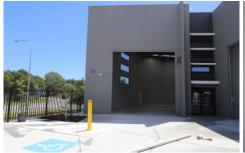

## Features Include:

- \* 320m2 ground floor area with 6m clearance
- \* Windows providing natural light perfect for warehouse/showroom
- \* 75m2 mezzanine office space with kitchenette
- \* Electric roller door and LED lighting throughout
- \* Fantastic signage for your business in prominent location
- \* Easy access to Bermuda Street and M1
- \* Security gated complex