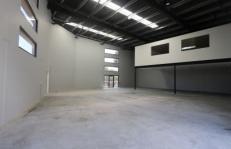

## Features Include:

- \* 320m2 ground floor area with 6m clearance
- \* Windows providing natural light perfect for warehouse/showroom
- \* 75m2 mezzanine office space with kitchenette
- \* Electric roller door and LED lighting throughout
- \* Fantastic signage for your business in prominent location
- \* Easy access to Bermuda Street and M1
- \* Security gated complex