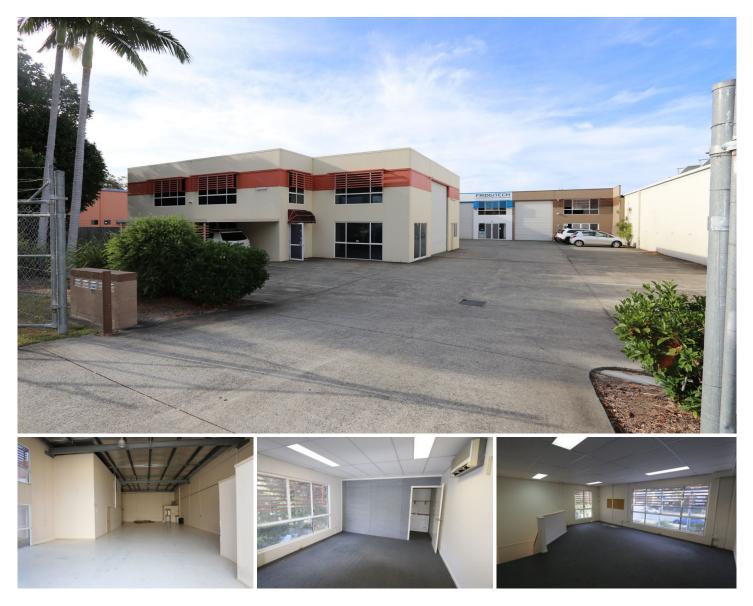

## 1/20 Leda Drive Burleigh Heads QLD

\* 216m2 warehouse located at the front of a small gated complex in Leda Drive

- \* 50m2 mezzanine office with air conditioning
- \* Professional glass door entry plus full height roller door
- \* Bathroom and kitchenette facilities
- \* 5 exclusive use car spaces, some under cover
- \* Excellent signage to promote your business

To arrange your inspection contact Exclusive Agents Lacey West

Building Size : 266 sqm View

: https://www.laceywest.com.au/lease/qld/ gold-coast/burleigh-heads/commercial/in dustrial/5936951

James Borbidge 07 5576 6616