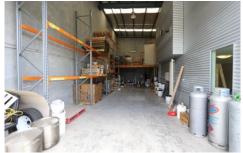

## Features include:

- 156m2 ground floor split into warehouse and air-conditioned office
- Approximately 89m2 of mezzanine split into storage and office
- 7.5m clearance through warehouse
- 5m high electric roller door
- Ample car parking in complex
- Modern tilt panel design
- 3 phase power
- Kitchen, bathroom and shower
- Close to M1, Reedy Creek Rd and Bermuda Street