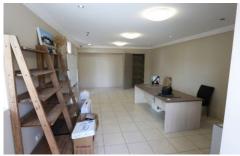

## Features include:

- 156m2 ground floor split into warehouse and air-conditioned office
- Approximately 89m2 of mezzanine split into storage and office
- 7.5m clearance through warehouse
- 5m high electric roller door
- Ample car parking in complex
- Modern tilt panel design
- 3 phase power
- Kitchen, bathroom and shower
- Close to M1, Reedy Creek Rd and Bermuda Street