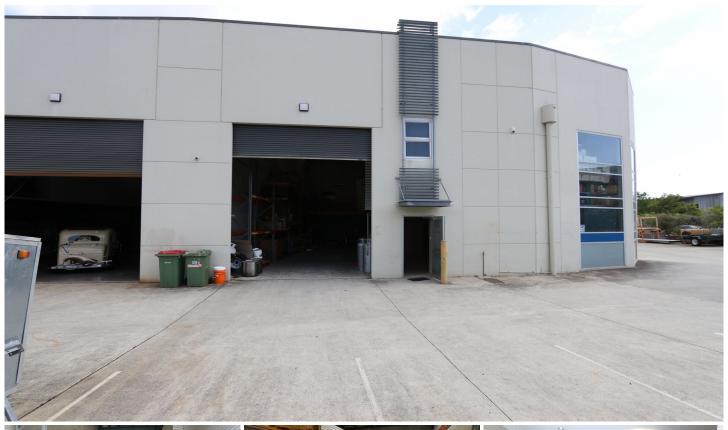

## 5/2 Calabro Way Burleigh Heads QLD

Located within popular Burleigh Gardens Industrial Estate and zoned Medium Impact industry this property would suit a variety of businesses.

## Features include:

- 156m2 ground floor split into warehouse and air-conditioned office
- Approximately 89m2 of mezzanine split into storage and office
- 7.5m clearance through warehouse
- 5m high electric roller door
- Ample car parking in complex
- Modern tilt panel design
- 3 phase power
- Kitchen, bathroom and shower
- Close to M1, Reedy Creek Rd and Bermuda Street