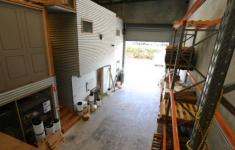

## Features include:

- 156m2 ground floor split into warehouse and air-conditioned office
- Approximately 89m2 of mezzanine split into storage and office
- 7.5m clearance through warehouse
- 5m high electric roller door
- Ample car parking in complex
- Modern tilt panel design
- 3 phase power
- Kitchen, bathroom and shower
- Close to M1, Reedy Creek Rd and Bermuda Street