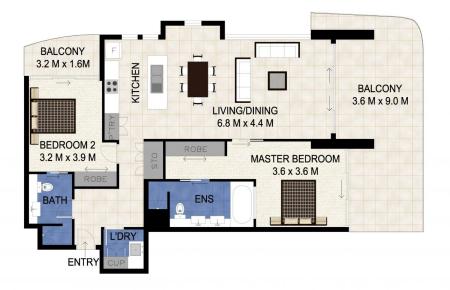

## 1075/2 The Esplanade Burleigh Heads QLD

Position yourself in this North facing spacious and overgenerous apartment in one of the most prestigious, popular beach-side locations on the Gold Coast, this contemporary executive style apartment is situated on the top floor of the exclusive Ambience tower on Burleigh Beach.

Superb, flow-through design, effortlessly drawing together the apartment's interior open plan living and exterior wrap around balcony giving breath taking ocean views over the Burleigh and catch the most amazing sun rises and sun sets.

INTERNAL : 10 EXTERNAL : 3 GARAGE + STORAGE : 4

: 106 SQ.M. : 35 SQ.M. E: 40 SQ.M.

1075/2 The Esplanade, Burleigh Heads