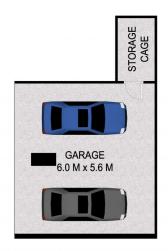

INTERNAL : 10 EXTERNAL : 3 GARAGE + STORAGE : 4

: 106 SQ.M. : 35 SQ.M. E: 40 SQ.M.

1075/2 The Esplanade, Burleigh Heads