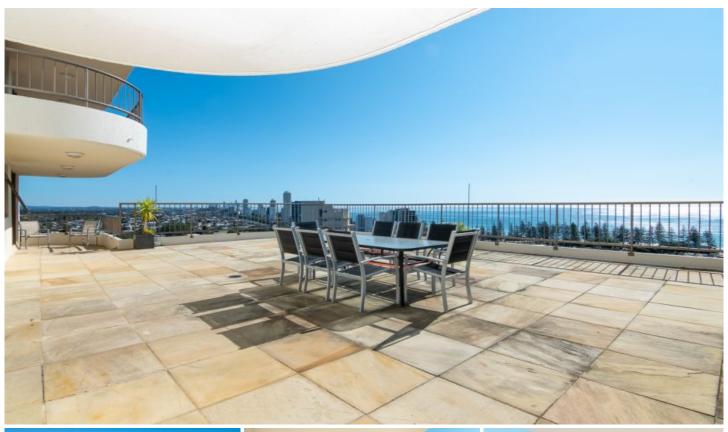

This immaculate three bedroom, two bathroom penthouse comprises of internal living plus magnificent sandstone balconies covering a total of 265m2 from which to appreciate the sheer delight of this superb outlook and entertaining area.

The stunningly appointed kitchen with Brazilian marble benchtops with timber shadow lines features top quality appliances. Two pac cupboards and plenty of bench and cupboard space adjoins the generous dining and living areas that lead to the fabulous balcony area providing a