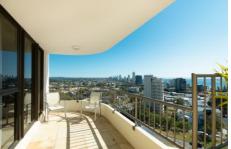

## 1201/29 Hill Avenue Burleigh Heads QLD

Perched high above Burleigh with views to take your breath away, this sub-penthouse has 360 degree views up in the treetops on Burleigh Hill with views to the Hinterland, Surfers skyline, Stradbroke Island and across Burleigh village to the famous national park.

This immaculate three bedroom, two bathroom penthouse comprises of internal living plus magnificent sandstone balconies covering a total of 265m2 from which to appreciate the sheer delight of this superb outlook and entertaining area.