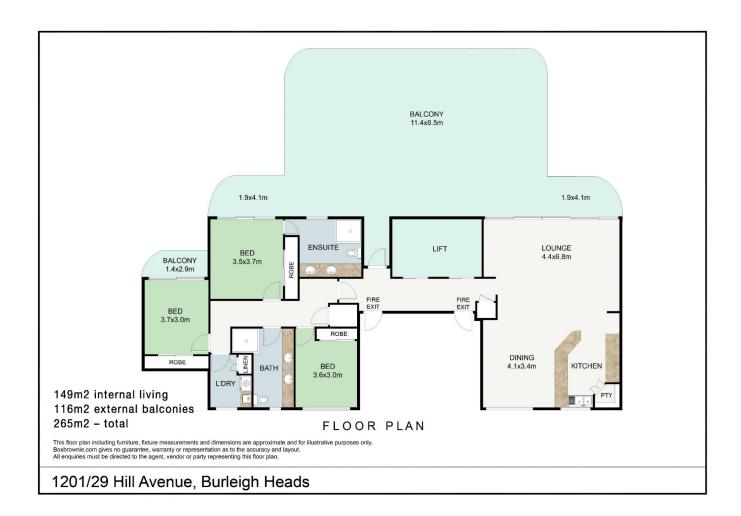

## 1201/29 Hill Avenue Burleigh Heads QLD

Perched high above Burleigh with views to take your breath away, this sub-penthouse has 360 degree views up in the treetops on Burleigh Hill with views to the Hinterland, Surfers skyline, Stradbroke Island and across Burleigh village to the famous national park.

This immaculate three bedroom, two bathroom penthouse comprises of internal living plus magnificent sandstone balconies covering a total of 265m2 from which to appreciate the sheer delight of this superb outlook and entertaining area.

The stunningly appointed kitchen with Brazilian marble benchtops with timber shadow lines features top quality appliances. Two pac cupboards and plenty of bench and cupboard space adjoins the generous dining and living areas that lead to the fabulous balcony area providing a