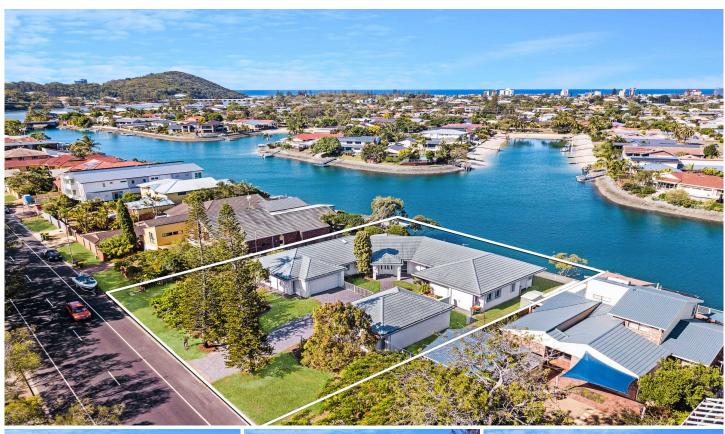

## 138 Tallebudgera Drive Palm Beach QLD

What an exciting and rare opportunity this impressive waterfront family home offers, situated on 1,757m2 of land opposite Tallebudgera Creek Conservation Park and overlooking the cleanest water on pristine Palm Beach canal.

This spacious well-maintained home has been designed with a focus on the water, offering views from the kitchen, living and dining areas and bedrooms. There is potential to add value by updating some areas to add your own personal touch and style.

This truly is an idyllic family setting where you can enjoy a natural lifestyle of unsurpassed beauty and the convenience in a tightly held community can offer with direct ocean access through Burleigh Headland.