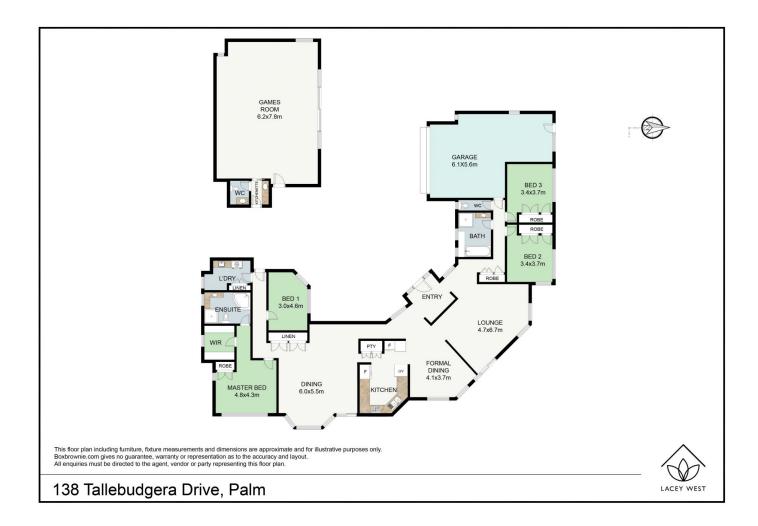

pressive waterfront family home offers, situated on 1,757m2 of land opposite Tallebudgera Creek Conservation Park and overlooking the cleanest water on pristine Palm Beach canal.

This spacious well-maintained home has been designed with a focus on the water, offering views from the kitchen, living and dining areas and bedrooms. There is potential to add value by updating some areas to add your own personal touch and style.

This truly is an idyllic family setting where you can enjoy a natural lifestyle of unsurpassed beauty and the convenience in a tightly held community can offer with direct ocean access through Burleigh Headland.

4 🕮 2 🟪 2 🖨

Land Size: 1757 sqm

View : https://www.laceywest.com.au/sale/qld/gold-

coast/palm-beach/residential/house/593696

1



Will West 07 5576 6616