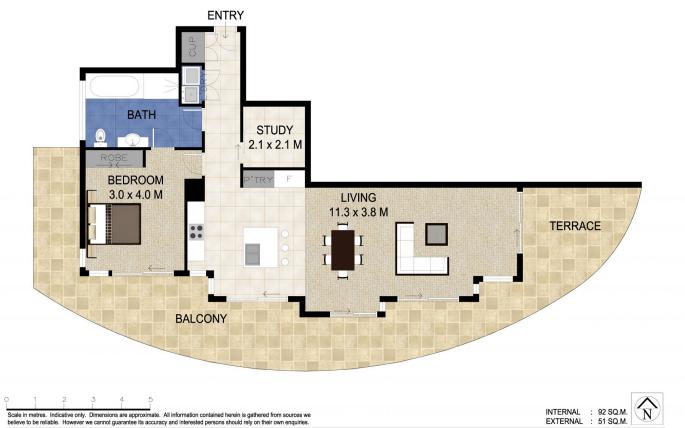

## 2041/2 The Esplanade Burleigh Heads QLD

Located directly across from the patrolled Burleigh Beach this spacious apartment offers and expansive undercover wrap around balcony where you can entertain and enjoy Burleigh district views.

This beachfront apartment has all the qualities that one would want with open plan living, a sleek, modern kitchen with stainless steel appliances and a breakfast bar, spacious bedroom and stunning bathroom.