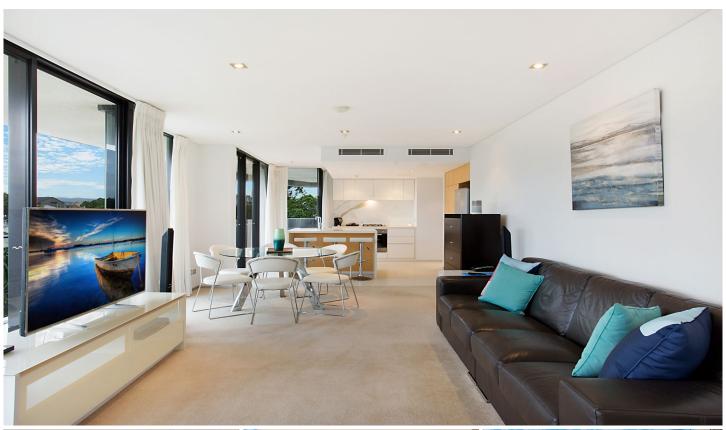

This beachfront apartment has all the qualities that one would want with open plan living, a sleek, modern kitchen with stainless steel appliances and a breakfast bar, spacious bedroom and stunning bathroom.