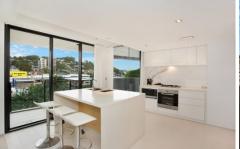

This beachfront apartment has all the qualities that one would want with open plan living, a sleek, modern kitchen with stainless steel appliances and a breakfast bar, spacious bedroom and stunning bathroom.