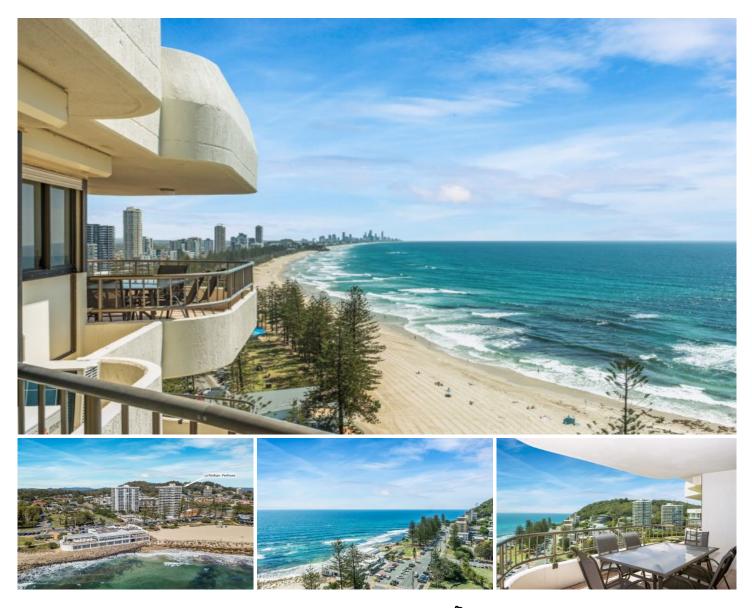

## 48/60 Goodwin Terrace Burleigh Heads QLD

This magnificent ocean front penthouse apartment is situated in one of Burleigh's iconic buildings 'La Pacifique', and affords glorious views of the Pacific ocean, beach, Burleigh Headland and Gold Coast hinterland.

Superbly located across the road from the world-famous patrolled beaches of Burleigh, this top floor three-bedroom apartment offers space, peacefulness, privacy and the most magnificent views of the ocean and shoreline through to Surfers Paradise.

Offering a spacious living and large dining area with built-in storage and study desk, and access to two separate balconies. Kitchen with servery to living area, plenty of bench and cupboard space. There are three double bedrooms, the master with walk in wardrobe, ensuite and balcony, and separate guest bedroom with built in