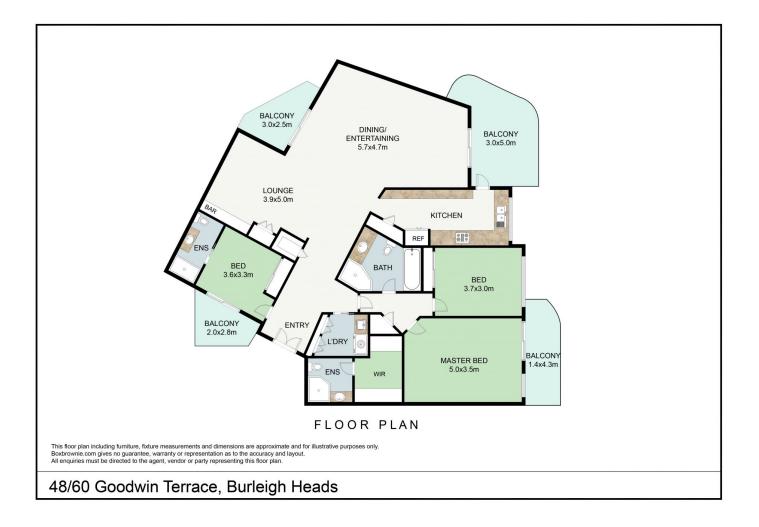

Offering a spacious living and large dining area with built-in storage and study desk, and access to two separate balconies. Kitchen with servery to living area, plenty of bench and cupboard space. There are three double bedrooms, the master with walk in wardrobe, ensuite and balcony, and separate guest bedroom with built in