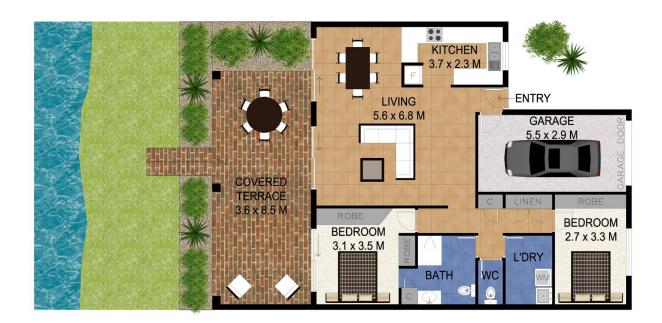

Will West 07 5576 6616

0 1 2 3 4 5 Scale in metres. Indicative only. Dimensions are approximate. All information contained herein is gr

INTERNAL : 108 SQ.M. EXTERNAL : 31 SQ.M.

35/11 Shrike Court, Burleigh Waters