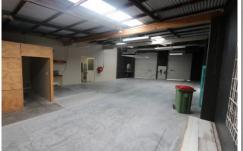

## 3/39 West Burleigh Road Burleigh Heads QLD

- \* 200m2 of warehouse/showroom located on busy West Burleigh Road
- \* Just 5 minutes walk to James Street and Burleigh CBD
- \* Covered external storage area
- \* Double roller door access
- \* 30m2 storage mezzanine (approx)
- \* Small complex of 3 units
- \* Unrivalled signage opportunities
- \* Minutes to the Gold Coast Highway, Bermuda St and the Pacific Motorway