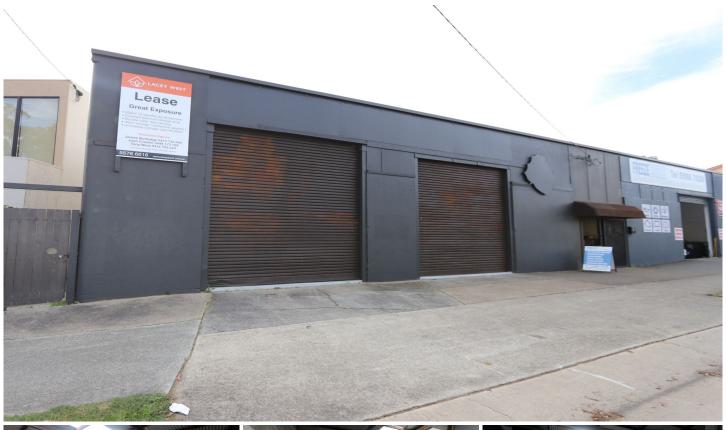

## 3/39 West Burleigh Road Burleigh Heads QLD

- \* 200m2 of warehouse/showroom located on busy West Burleigh Road
- \* Just 5 minutes walk to James Street and Burleigh CBD
- \* Covered external storage area
- \* Double roller door access
- \* 30m2 storage mezzanine (approx)
- \* Small complex of 3 units
- \* Unrivalled signage opportunities
- \* Minutes to the Gold Coast Highway, Bermuda St and the Pacific Motorway

Available Now

Contact Exclusive Agents Lacey West Commercial today

Building Size: 200 sqm

View : https://www.laceywest.com.au/lease/qld/

gold-coast/burleigh-heads/commercial/in

dustrial/5936980

Josh Cruden 07 5576 6616