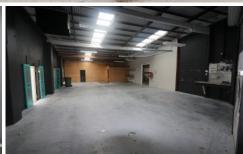

## 3/39 West Burleigh Road Burleigh Heads QLD

- \* 200m2 of warehouse/showroom located on busy West Burleigh Road
- \* Just 5 minutes walk to James Street and Burleigh CBD
- \* Covered external storage area
- \* Double roller door access
- \* 30m2 storage mezzanine (approx)
- \* Small complex of 3 units
- \* Unrivalled signage opportunities
- \* Minutes to the Gold Coast Highway, Bermuda St and the Pacific Motorway