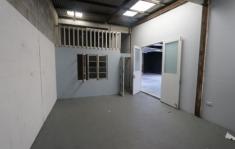

## 3/39 West Burleigh Road Burleigh Heads QLD

- \* 200m2 of warehouse/showroom located on busy West Burleigh Road
- \* Just 5 minutes walk to James Street and Burleigh CBD
- \* Covered external storage area
- \* Double roller door access
- \* 30m2 storage mezzanine (approx)
- \* Small complex of 3 units
- \* Unrivalled signage opportunities
- \* Minutes to the Gold Coast Highway, Bermuda St and the Pacific Motorway