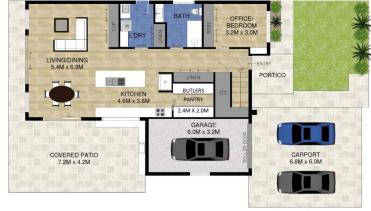

6987

Will West 07 5576 6616

**UPPER LEVEL** 

**LOWER LEVEL** 

INTERNAL : 243 SQ.M. EXTERNAL : 91 SQ.M.

41 Aruma Avenue, Burleigh Waters