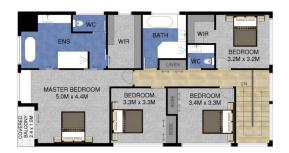

6987

Will West 07 5576 6616

**UPPER LEVEL** 

**LOWER LEVEL** 

INTERNAL : 243 SQ.M. EXTERNAL : 91 SQ.M.

41 Aruma Avenue, Burleigh Waters