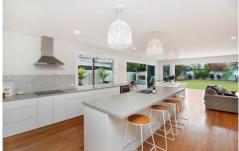

A wonderful feeling of cool coastal luxury and natural light flows through the open plan living areas which feature timber blackbutt floorboards throughout to the bespoke bright white kitchen which is functional and engaging in its design featuring breakfast bar with wood paneling, modern pendant lights, Caesar stone benchtops, 2pac cabinetry, butler's pantry, Bosch appliances and a large built-in cafe style servery window to the outdoor entertaining area.