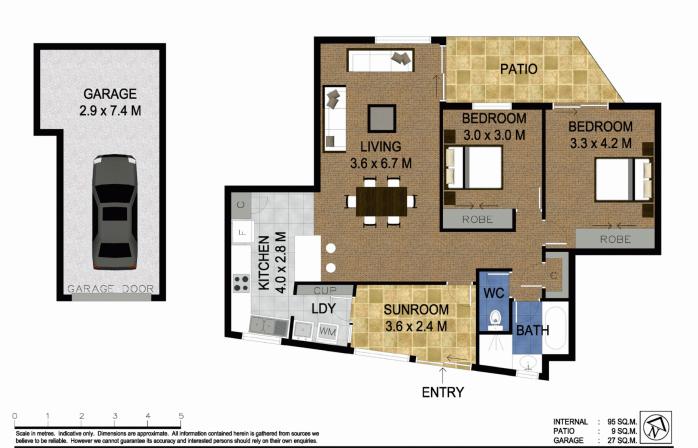

## 7/68 The Esplanade Burleigh Heads QLD

Situated in the sought after Pacific Lodge building in a boutique block of 12 is this great two bedroom apartment. Leave your car at home and walk to the iconic Burleigh beach and headland, Burleigh Farmers markets and James Street village with boutique shops, cafes, and fine dining restaurants.

- Large east facing balcony with ocean views and outlook to The Esplanade
- Large and private single lock up garage with ample room for storage
- Fully renovated entertainers kitchen with plenty of cupboards, storage space and brand new appliances
- Two generous bedrooms both with built in robes
- Spacious bathroom with bathtub and separate toilet
- Open plan living