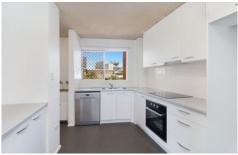

- Large east facing balcony with ocean views and outlook to The Esplanade
- Large and private single lock up garage with ample room for storage
- Fully renovated entertainers kitchen with plenty of cupboards, storage space and brand new appliances
- Two generous bedrooms both with built in robes
- Spacious bathroom with bathtub and separate toilet
- Open plan living