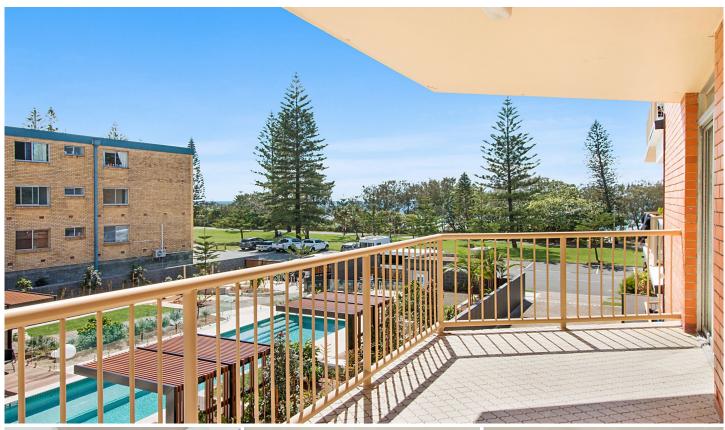

- Large east facing balcony with ocean views and outlook to The Esplanade
- Large and private single lock up garage with ample room for storage
- Fully renovated entertainers kitchen with plenty of cupboards, storage space and brand new appliances
- Two generous bedrooms both with built in robes
- Spacious bathroom with bathtub and separate toilet
- Open plan living