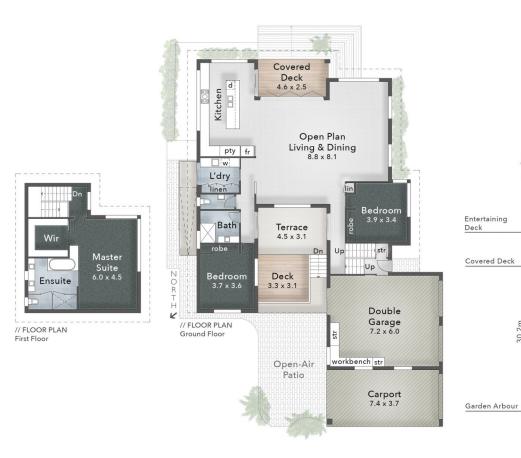

Covered Deck

Two Storey
Residence
29.1m

A D R

21.5m

33 Awoonga Avenue BURLEIGH HEADS Block Size 640m² FLOOR AREA SIZES

Internal 269m²
Decks, Terrace & Carport 99m²
Total 368m² or 40 Squares

PROPERTY DETAILS

- 3 Bed
- 2 Bath
- 3 Car