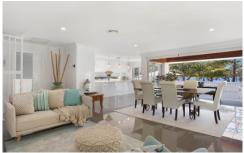

Boasting a very spacious open plan living area with a stunning all-white kitchen with streamline blum cabinetry, 40mm Quantum Quartz stone surfaces, induction cooktop and pyrolytic oven.

Porcelain floor tiles anchor an expansive living and dining zone that is open, light-filled and seamless to outdoor spaces that embrace uninterrupted views across parklands to Tallebudgera Creek.