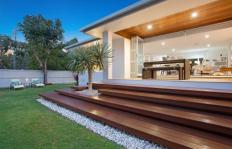

## 33 Awoonga Avenue Burleigh Heads QLD

Perfectly positioned directly across from Tallebudgera Creek Burleigh Heads, enjoy uninterrupted water and beach views from this impressive contemporary coastal home featuring clean lines, premium finishes, expansive indoor and outdoor entertaining areas and a seamless sense of space.

Boasting a very spacious open plan living area with a stunning all-white kitchen with streamline blum cabinetry, 40mm Quantum Quartz stone surfaces, induction cooktop and pyrolytic oven.

Porcelain floor tiles anchor an expansive living and dining zone that is open, light-filled and seamless to outdoor spaces that embrace uninterrupted views across parklands to Tallebudgera Creek.