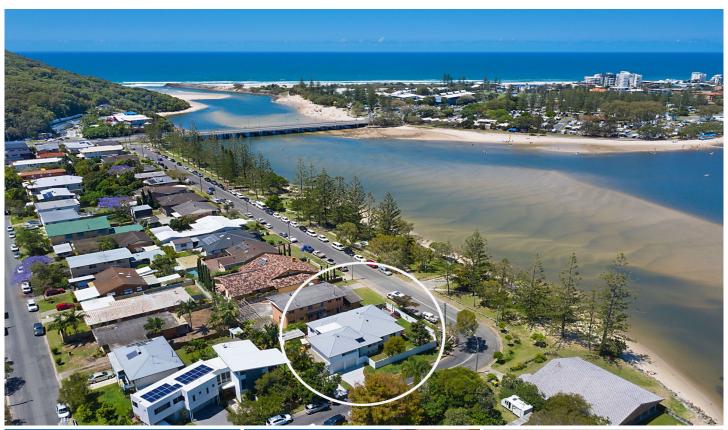

## 33 Awoonga Avenue Burleigh Heads QLD

Perfectly positioned directly across from Tallebudgera Creek Burleigh Heads, enjoy uninterrupted water and beach views from this impressive contemporary coastal home featuring clean lines, premium finishes, expansive indoor and outdoor entertaining areas and a seamless sense of space.

3 😕 2 🔓 3 🖨

**Price** : \$ 1,850,000 **Land Size** : 640 sqm

View: https://www.laceywest.com.au/sale/qld/gold-

coast/burleigh-heads/residential/house/5936

992

Will West 07 5576 6616

AWOONGAAVE
20.7m

20.7m