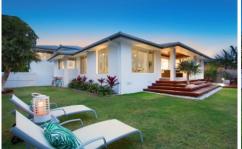

## 33 Awoonga Avenue Burleigh Heads QLD

Perfectly positioned directly across from Tallebudgera Creek Burleigh Heads, enjoy uninterrupted water and beach views from this impressive contemporary coastal home featuring clean lines, premium finishes, expansive indoor and outdoor entertaining areas and a seamless sense of space.

Boasting a very spacious open plan living area with a stunning all-white kitchen with streamline blum cabinetry, 40mm Quantum Quartz stone surfaces, induction cooktop and pyrolytic oven.

Porcelain floor tiles anchor an expansive living and dining zone that is open, light-filled and seamless to outdoor spaces that embrace uninterrupted views across parklands to Tallebudgera Creek.