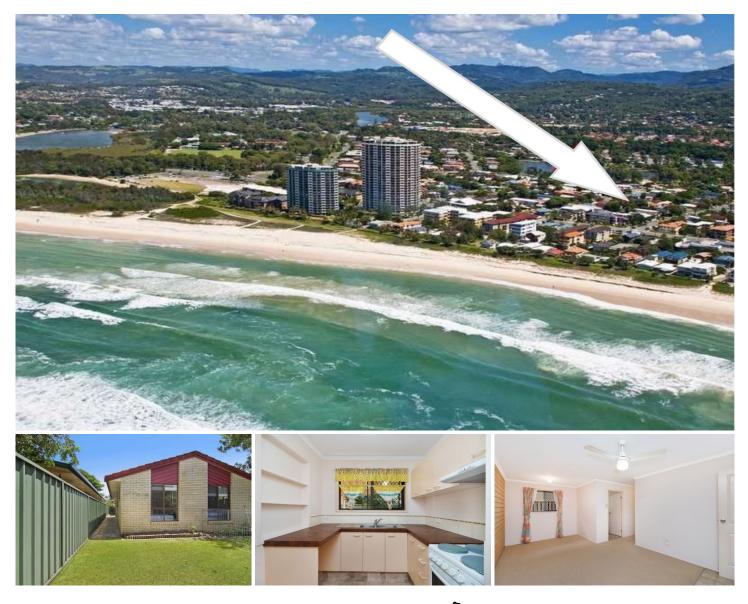

## 2/16 Second Avenue Palm Beach QLD

Don't pass by this opportunity to own a piece of Palm Beach, this original brick and tile single level duplex is a blank canvas ready for you to add your own personal touches to call home, make an excellent investment or weekend getaway with only a 300m stroll to the sand, and close to popular shops and cafes.

The beach is so close you will have the opportunity to enjoy a swim every day and it is only a short walk to cafes, Coles, restaurants, moments to Laguna lake and parklands.

Currently, the original duplex features an open plan living area, fully functional kitchen, two bedrooms, bathroom, and a single lock up garage. There is a wonderful private level grassed backyard to enjoy with low maintenance gardens.