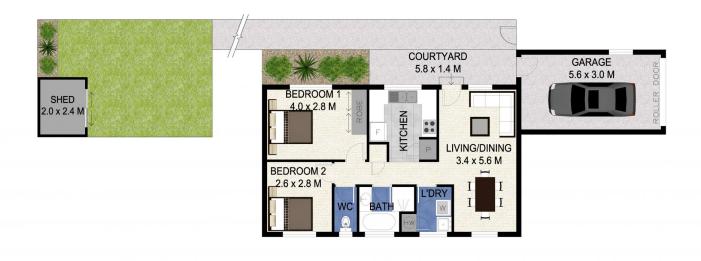

The beach is so close you will have the opportunity to enjoy a swim every day and it is only a short walk to cafes, Coles, restaurants, moments to Laguna lake and parklands.

Currently, the original duplex features an open plan living area, fully functional kitchen, two bedrooms, bathroom, and a single lock up garage. There is a wonderful private level grassed backyard to enjoy with low maintenance gardens.