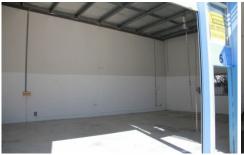

## 6/3 Ramly Drive Burleigh Heads QLD

- 89m2 of open plan warehouse
- Excellent position in Ramly Drive
- High clearance roller door access
- Modern tilt-panel complex
- 3 Phase power
- Would suit storage or small workshop