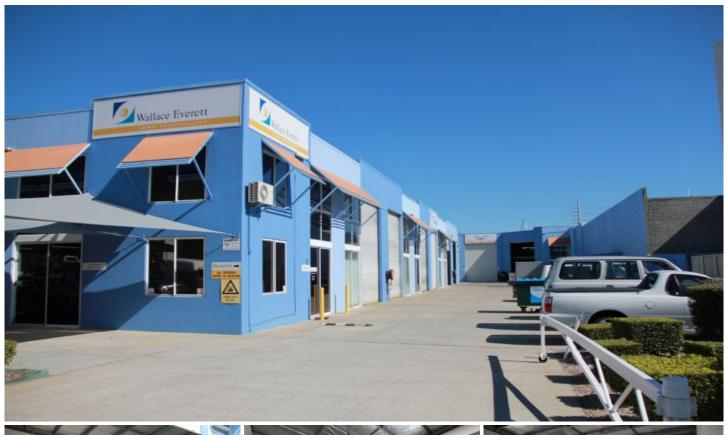

## 6/3 Ramly Drive Burleigh Heads QLD

- 89m2 of open plan warehouse
- Excellent position in Ramly Drive
- High clearance roller door access
- Modern tilt-panel complex
- 3 Phase power
- Would suit storage or small workshop

Building Size: 89 sqm

View : https://www.laceywest.com.au/lease/qld/

gold-coast/burleigh-heads/commercial/in

dustrial/5936999

Josh Cruden 07 5576 6616

James Borbidge 07 5576 6616