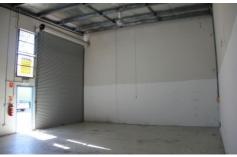

## 6/3 Ramly Drive Burleigh Heads QLD

- 89m2 of open plan warehouse
- Excellent position in Ramly Drive
- High clearance roller door access
- Modern tilt-panel complex
- 3 Phase power
- Would suit storage or small workshop