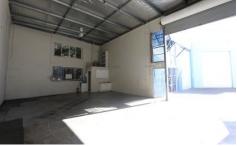

## 6/3 Ramly Drive Burleigh Heads QLD

- 89m2 of open plan warehouse
- Excellent position in Ramly Drive
- High clearance roller door access
- Modern tilt-panel complex
- 3 Phase power
- Would suit storage or small workshop