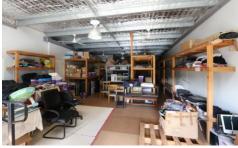

Features of the property include -

- \* Current net return of \$34,586 per annum
- \* 146m2 ground floor area plus addition 144m2 mezzanine office and storage

Price : \$530,000 Building Size : 290 sqm

View : https://www.laceywest.com.au/sale/qld/g old-coast/burleigh-heads/commercial/ind