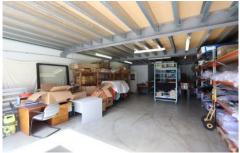

Features of the property include -

- \* Current net return of \$34,586 per annum
- \* 146m2 ground floor area plus addition 144m2 mezzanine office and storage

Price : \$530,000 Building Size : 290 sqm

View : https://www.laceywest.com.au/sale/qld/g old-coast/burleigh-heads/commercial/ind