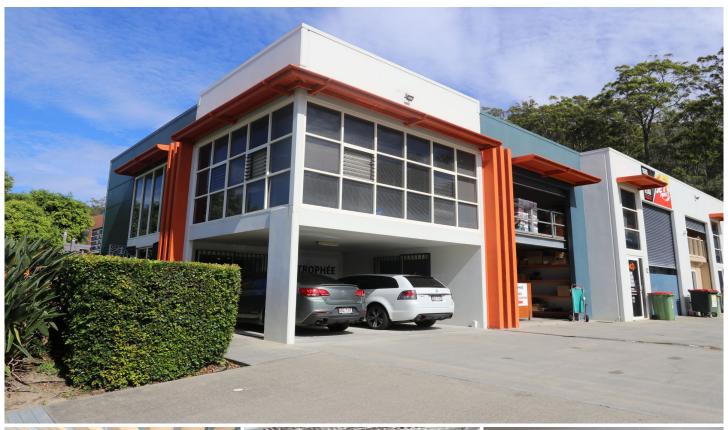

## 13/68-70 Township Drive Burleigh Heads QLD

Lacey West are pleased to present this tenanted investment ideally located at the front of a modern, tilt panel complex in the highly sought after Township Drive. The property consists of reception/showroom, offices and warehouse with long term lease in place.

The current tenants have been in place for over 6 years, showing strong belief in the location and a great investment for potential buyers for years to come. Located amongst many strong businesses in an area with extremely low vacancy, this is SURE to be an unrivalled investment opportunity.

Features of the property include -

- \* Current net return of \$34,586 per annum
- \* 146m2 ground floor area plus addition 144m2 mezzanine office and storage

Price : \$530,000 Building Size : 290 sqm

View : https://www.laceywest.com.au/sale/qld/g old-coast/burleigh-heads/commercial/ind