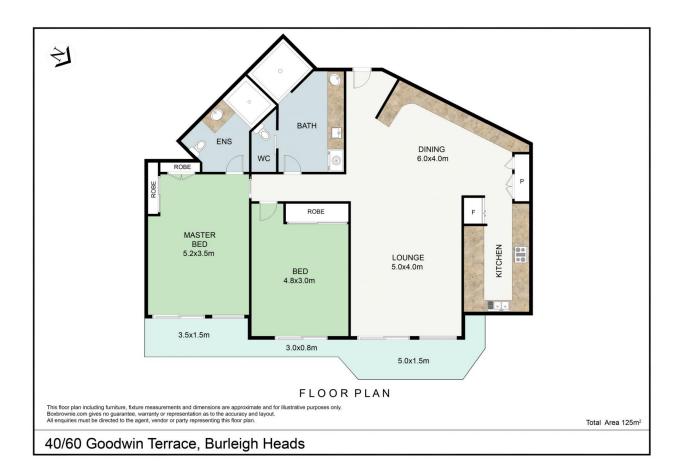

## 40/60 Goodwin Terrace Burleigh Heads QLD

Enjoy spacious beachfront apartment living from this high floor two-bedroom two-bathroom apartment situated in one of Burleigh's iconic buildings 'La Pacifique', offering magnificent views of Burleigh Headland.