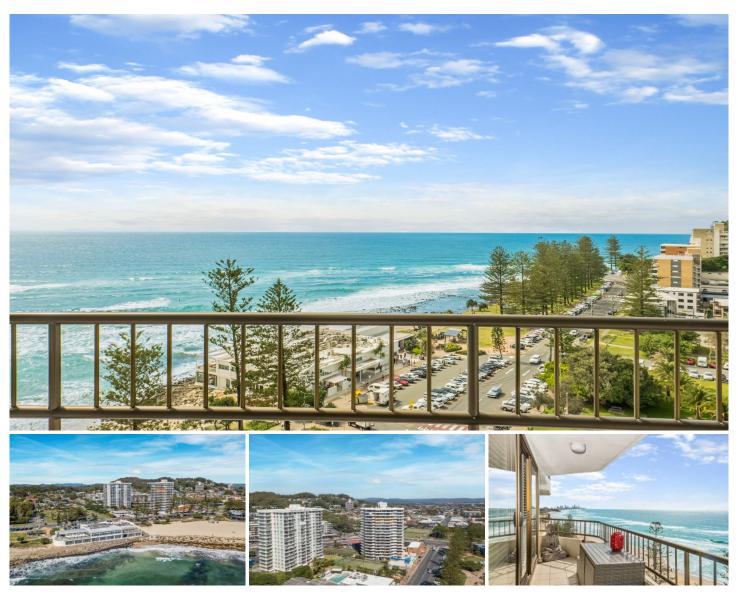

## 40/60 Goodwin Terrace Burleigh Heads QLD

Enjoy spacious beachfront apartment living from this high floor two-bedroom two-bathroom apartment situated in one of Burleigh's iconic buildings 'La Pacifique', offering magnificent views of Burleigh Headland.

The spacious tiled living and large dining area with air conditioning and ceiling fans feature built-in cabinetry and desk space plus access to the balcony with glorious views of the Pacific ocean, beach, Burleigh Headland and Gold Coast hinterland.