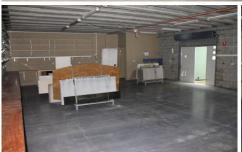

## 2/3 Fortitude Crescent Burleigh Heads QLD

This 200m2 warehouse + storage also has a professional office with air conditioning throughout. Located in a central location surrounded by strong businesses and just moments to Reedy Creek Road, Bermuda Street, M1 Motorway and the Bunnings Super Store at Burleigh Heads.

Key features include:

- ? 200m2 warehouse + storage facility
- ? Professional office fit out with air conditioning
- ? Large storage / warehouse with kitchen and toilet
- ? Fenced yard, 50m2 with front and side access
- ? Off street parking
- ? No outgoings
- ? Excellent location just off Dover Drive
- ? Close to shops and amenities
- ? Moments to Reedy Creek Road and M1 Pacific Motorway