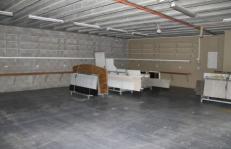

## 2/3 Fortitude Crescent Burleigh Heads QLD

This 200m2 warehouse + storage also has a professional office with air conditioning throughout. Located in a central location surrounded by strong businesses and just moments to Reedy Creek Road, Bermuda Street, M1 Motorway and the Bunnings Super Store at Burleigh Heads.

Key features include:

- ? 200m2 warehouse + storage facility
- ? Professional office fit out with air conditioning
- ? Large storage / warehouse with kitchen and toilet
- ? Fenced yard, 50m2 with front and side access
- ? Off street parking
- ? No outgoings
- ? Excellent location just off Dover Drive
- ? Close to shops and amenities
- ? Moments to Reedy Creek Road and M1 Pacific Motorway