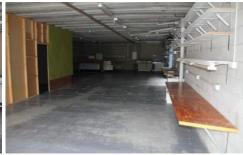

## 2/3 Fortitude Crescent Burleigh Heads QLD

This 200m2 warehouse + storage also has a professional office with air conditioning throughout. Located in a central location surrounded by strong businesses and just moments to Reedy Creek Road, Bermuda Street, M1 Motorway and the Bunnings Super Store at Burleigh Heads.

Key features include:

- ? 200m2 warehouse + storage facility
- ? Professional office fit out with air conditioning
- ? Large storage / warehouse with kitchen and toilet
- ? Fenced yard, 50m2 with front and side access
- ? Off street parking
- ? No outgoings
- ? Excellent location just off Dover Drive
- ? Close to shops and amenities
- ? Moments to Reedy Creek Road and M1 Pacific Motorway