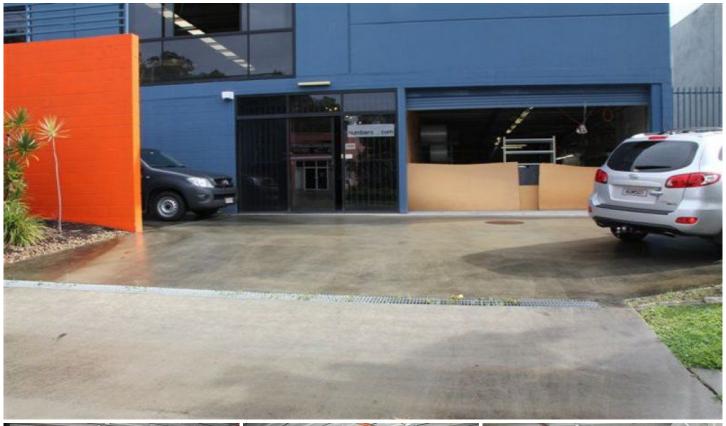

## 2/3 Fortitude Crescent Burleigh Heads QLD

This 200m2 warehouse + storage also has a professional office with air conditioning throughout. Located in a central location surrounded by strong businesses and just moments to Reedy Creek Road, Bermuda Street, M1 Motorway and the Bunnings Super Store at Burleigh Heads.

Key features include:

- ? 200m2 warehouse + storage facility
- ? Professional office fit out with air conditioning
- ? Large storage / warehouse with kitchen and toilet
- ? Fenced yard, 50m2 with front and side access
- ? Off street parking
- ? No outgoings
- ? Excellent location just off Dover Drive
- ? Close to shops and amenities
- ? Moments to Reedy Creek Road and M1 Pacific Motorway