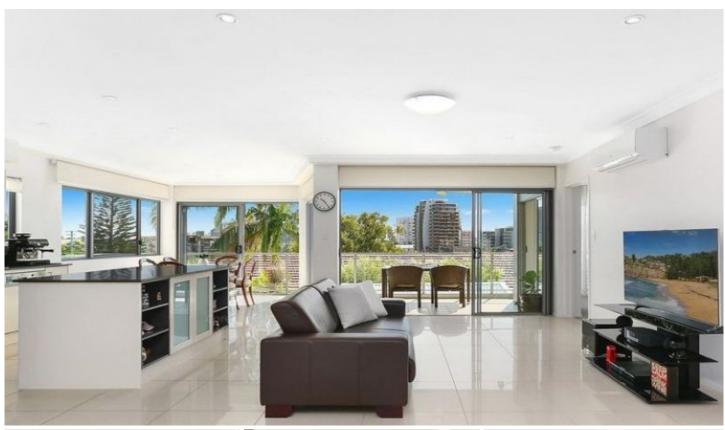

## 1/21 Ewart Street Burleigh Heads QLD

Nestled on Burleigh Hill this private executive north facing unit has views over Burleigh to the ocean. Located in a small fully secure block of five and only 300 metres to popular James St precinct and 3 minutes walk to Burleigh Heads beach.

Modern kitchen with quality appliances
Three bedrooms all with air conditioners and ceiling fans
Two bathrooms
Spacious air conditioned living area
Separate laundry
Two basement car parking spaces
Lockable storage cage