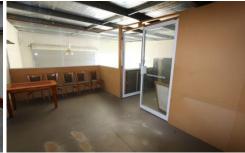

## 4/3 Ramly Drive Burleigh Heads QLD

In an excellent position on Ramly Drive, this unit offers 94m2 of ground floor area plus a large council approved mezzanine.

Key features include:

- \* 94m2 warehouse space
- \* 50m2 mezzanine with air conditioned office
- \* High roller door access with professional glass entry
- \* 3 phase power to the box
- \* Close to Burleigh CBD and Stockland Shopping Centre
- \* Easy access to Reedy Creek Road, Bermuda Street and
- \* To be sold vacant possession