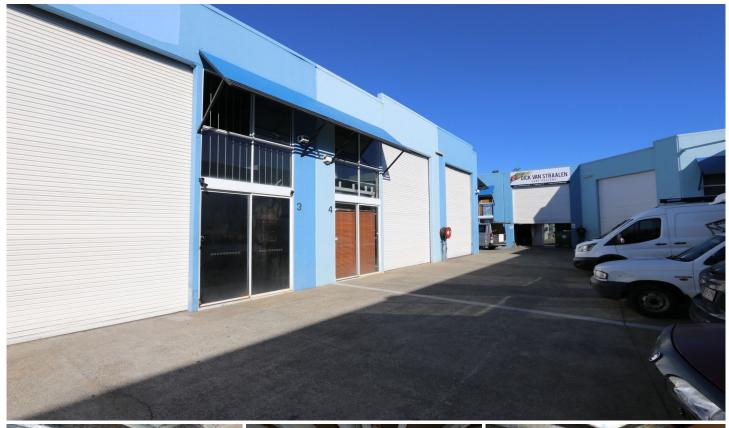

## 4/3 Ramly Drive Burleigh Heads QLD

In an excellent position on Ramly Drive, this unit offers 94m2 of ground floor area plus a large council approved mezzanine.

Key features include:

- \* 94m2 warehouse space
- \* 50m2 mezzanine with air conditioned office
- \* High roller door access with professional glass entry
- \* 3 phase power to the box
- \* Close to Burleigh CBD and Stockland Shopping Centre
- \* Easy access to Reedy Creek Road, Bermuda Street and
- \* To be sold vacant possession