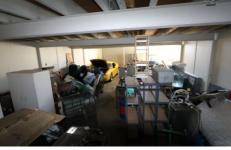

## 4/3 Ramly Drive Burleigh Heads QLD

In an excellent position on Ramly Drive, this unit offers 94m2 of ground floor area plus a large council approved mezzanine.

Key features include:

- \* 94m2 warehouse space
- \* 50m2 mezzanine with air conditioned office
- \* High roller door access with professional glass entry
- \* 3 phase power to the box
- \* Close to Burleigh CBD and Stockland Shopping Centre
- \* Easy access to Reedy Creek Road, Bermuda Street and
- \* To be sold vacant possession