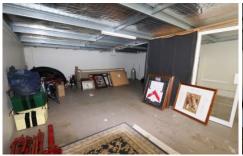

## 4/3 Ramly Drive Burleigh Heads QLD

In an excellent position on Ramly Drive, this unit offers 94m2 of ground floor area plus a large council approved mezzanine.

Key features include:

- \* 94m2 warehouse space
- \* 50m2 mezzanine with air conditioned office
- \* High roller door access with professional glass entry
- \* 3 phase power to the box
- \* Close to Burleigh CBD and Stockland Shopping Centre
- \* Easy access to Reedy Creek Road, Bermuda Street and
- \* To be sold vacant possession