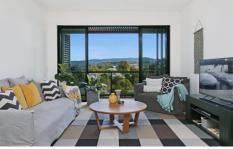

Upon entering you will be captured by the natural vistas of the Gold Coast hinterland which you can enjoy from your own private balcony with federation bi-folding aluminium shutters.

The light bright open-plan living area adjoins the gourmet connoisseur's kitchen with wide Caesarstone benchtops and breakfast bar, quality stainless steel appliances plus plenty of bench and storage space.