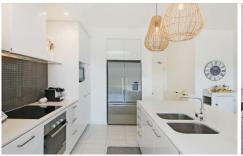

Upon entering you will be captured by the natural vistas of the Gold Coast hinterland which you can enjoy from your own private balcony with federation bi-folding aluminium shutters.

The light bright open-plan living area adjoins the gourmet connoisseur's kitchen with wide Caesarstone benchtops and breakfast bar, quality stainless steel appliances plus plenty of bench and storage space.