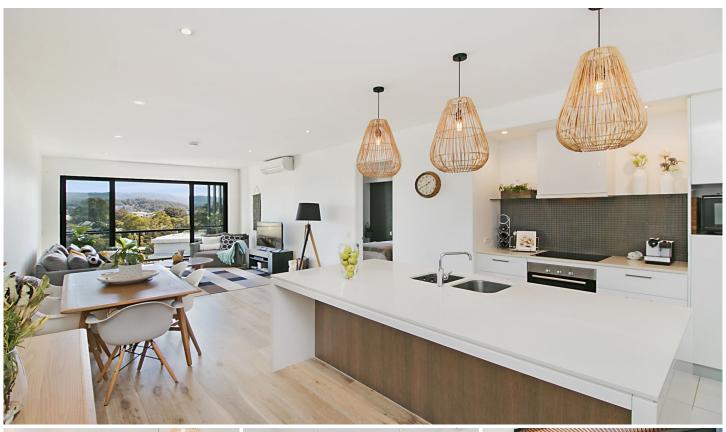

## 31/310 Easthill Drive Robina QLD

Perched within the quiet, exclusive "The Glasswing Apartments' within the exclusive Glades Residences Golf Course community, this luxurious top floor three bedroom apartment offers security, privacy, space and stunning hinterland views.

Upon entering you will be captured by the natural vistas of the Gold Coast hinterland which you can enjoy from your own private balcony with federation bi-folding aluminium shutters.

The light bright open-plan living area adjoins the gourmet connoisseur's kitchen with wide Caesarstone benchtops and breakfast bar, quality stainless steel appliances plus plenty of bench and storage space.

Every detail of this apartment has been considered, you will

3 😕 2 🔓 2 🖨

**Price**: \$500,000

View: https://www.laceywest.com.au/sale/qld/gold-coas

t/robina/residential/unit/5937046

Will West 07 5576 6616

1 2 3 4 5
Scale in metres. Indicative only. Dimensions are approximate. All information contained herein is gathered from sources w