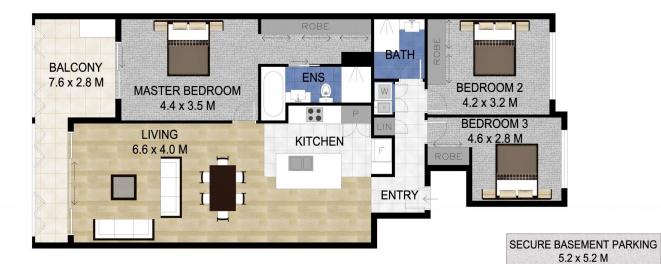

## 31/310 Easthill Drive Robina QLD

Perched within the quiet, exclusive "The Glasswing Apartments' within the exclusive Glades Residences Golf Course community, this luxurious top floor three bedroom apartment offers security, privacy, space and stunning hinterland views.

Upon entering you will be captured by the natural vistas of the Gold Coast hinterland which you can enjoy from your own private balcony with federation bi-folding aluminium shutters.

The light bright open-plan living area adjoins the gourmet connoisseur's kitchen with wide Caesarstone benchtops and breakfast bar, quality stainless steel appliances plus plenty of bench and storage space.

Every detail of this apartment has been considered, you will

3 😕 2 🔓 2 🖨

**Price**: \$500,000

View: https://www.laceywest.com.au/sale/qld/gold-coas

t/robina/residential/unit/5937046

Will West 07 5576 6616

1 2 3 4 5
Scale in metres. Indicative only. Dimensions are approximate. All information contained herein is gathered from sources w

INTERNAL : EXTERNAL : PARKING :

: 116 SQ.M. : 14 SQ.M. : 27 SQ.M.

31/310 East Hill Drive, Robina