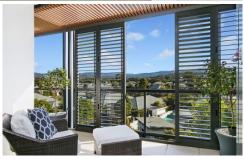

Upon entering you will be captured by the natural vistas of the Gold Coast hinterland which you can enjoy from your own private balcony with federation bi-folding aluminium shutters.

The light bright open-plan living area adjoins the gourmet connoisseur's kitchen with wide Caesarstone benchtops and breakfast bar, quality stainless steel appliances plus plenty of bench and storage space.