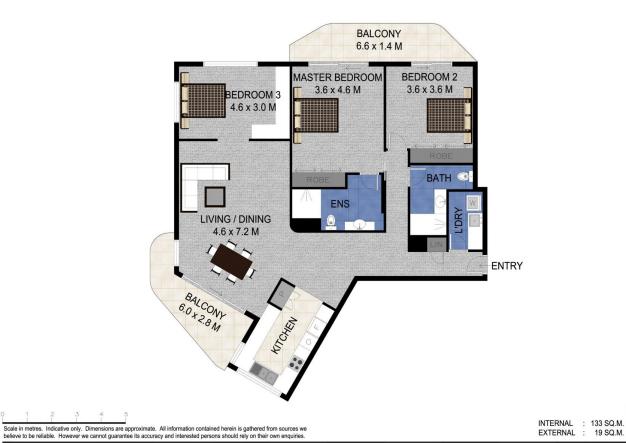

## 23/60 Goodwin Terrace Burleigh Heads QLD

Are you looking for a 3 bedroom unit on the Burleigh beachfront? well look no further? this loving maintained spacious mid floor beachfront unit is a must to inspect with all of Burleigh's amenities within easy walk.

Situated on the seventh floor in one of Burleigh's iconic buildings 'La Pacifique', this immaculate three-bedroom beachfront apartment boasts sweeping views from Burleigh beach to Surfers Paradise.

Freshly painted and new carpets throughout this unit features a spacious living area leading the east facing balcony enjoying beautiful ocean views, modern light bright kitchen with plenty of bench and storage space, large master bedroom with ensuite and built-in robe and balcony access, second bedroom also with built-in robe and balcony access, home office/study or space for a third