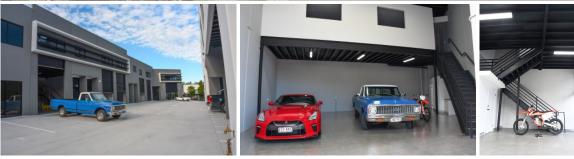

Unit 9 - 86m2 ground floor plus 55m2 mezzanine

Located just off the M1 with easy access north and south, Township Drive provides the location and quality you have been looking for.

Features of the warehouses include

- \* High clearance warehouse space with electric roller door access
- \* Sealed floors, painted walls and LED lighting throughout each property

Price : \$ 427,500 Building Size : 165 sqm

iew : https://www.laceywest.com.au/sale/qld/g