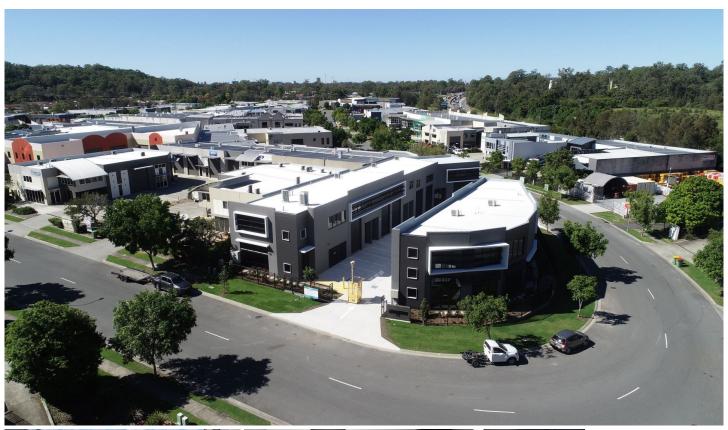

## 9/43 Township Drive Burleigh Heads QLD

Don't miss your chance to secure this last remaining warehouse,86m2 plus quality office mezzanine floor.

Immaculate finish and suitable for small business, office space or personal storage.

Unit 9 - 86m2 ground floor plus 55m2 mezzanine

Located just off the M1 with easy access north and south, Township Drive provides the location and quality you have been looking for.

Features of the warehouses include