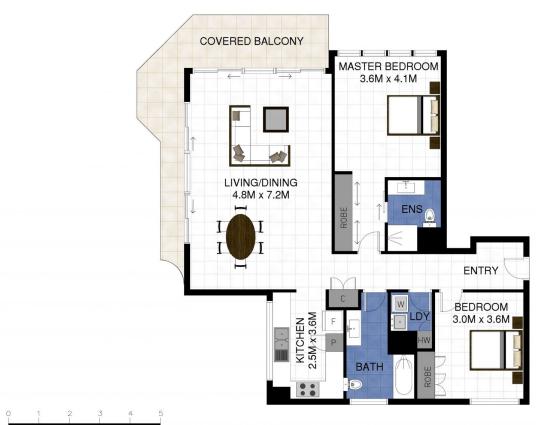

Scale in metres. Indicative only. Dimensions are approximate. All information contained herein is gathered from sources we believe to be reliable. However we cannot guarantee its accuracy and interested persons should rely on their own enquiries.

INTERNAL : 109 SQ.M. EXTERNAL : 17 SQ.M.

32/170 The Esplanade, Burleigh Heads