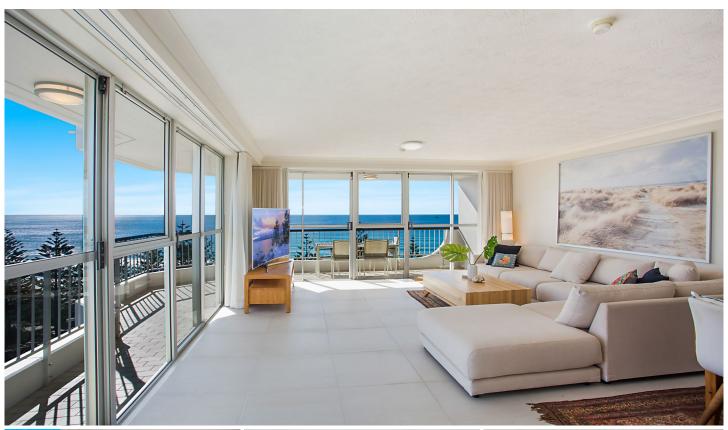

## 32/170 The Esplanade Burleigh Heads QLD

Enjoy breathtaking views from every room of this spacious renovated two bedroom, two bathroom apartment with its exclusive north east position and idyllically located across the road from the Burleigh Heads beachfront and within easy walking distance of all Burleigh has to offer.

Embracing a low maintenance lifestyle, this apartment located in the sought after 'Cashelmara' building features a generous outdoor balcony for alfresco dining, gourmet kitchen with deluxe appliances and a spacious layout.

The lovely Cashelmara building on the Esplanade at our beautiful Burleigh is such a dream to live at offering all the holiday facilities including an in-ground swimming pool, tennis court, grassed and BBQ areas.