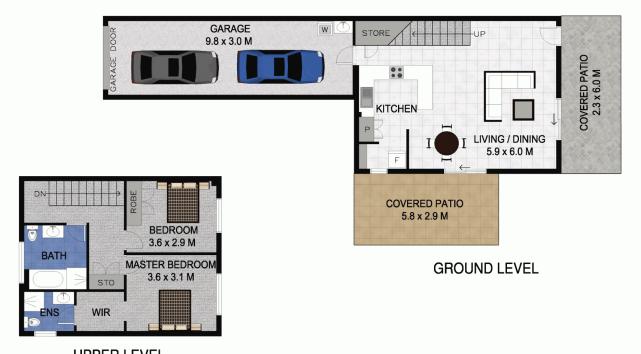

PLEASE REGISTER ONLINE TO INSPECT THIS PROPERTY.

2 🗀 2 🔓 2 🖨

**View**: https://www.laceywest.com.au/lease/qld/gold-coast/palm-beach/residential/unit/5937059

Lacey West Rentals 07 5576 6616

UPPER LEVEL

Scale in metres. Indicative only. Dimensions are approximate. All information contained herein is gathered from sources w