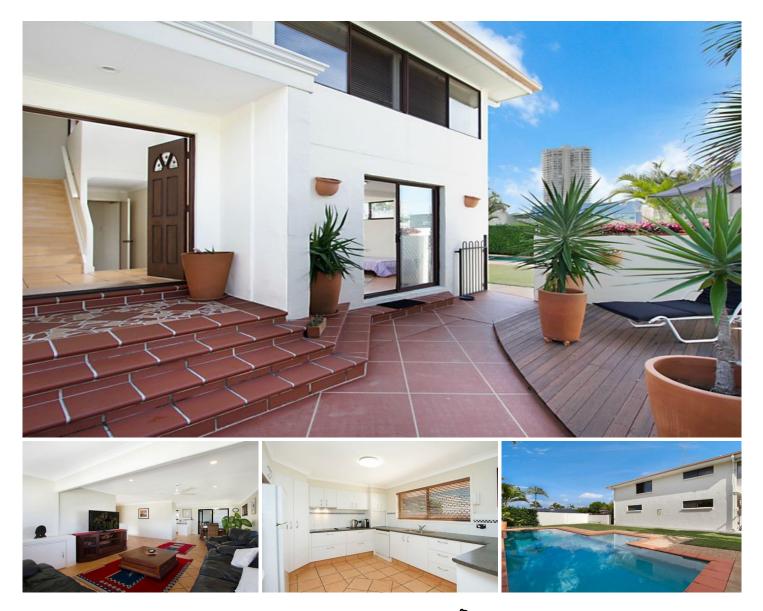

## 1 Warrina Crescent Burleigh Heads QLD

WALK TO THE BEACH FROM THIS SPACIOUS FAMILY HOME. GREAT POSITION WITH ENDLESS OPTIONS CLOSE TO THE SHOPS, CAFES, RESTAURANTS AND THE LOCAL DOG PARK...

As soon as you enter through the front gate you automatically feel at home and relaxed. Double doors spill into this large family home with dual living potential and loads of bedrooms.

11 metre pool set amongst the manicured gardens with grassed area for the kids to play
5 generous bedrooms + study
Four bathrooms - huge master ensuite
2 separate kitchens with lots of storage
Two separate living areas
Large spacious laundry with extra storage

## 5 🛤 4 🚔 3 🚘

Land Size : 584 sqm

: https://www.laceywest.com.au/lease/qld/gol d-coast/burleigh-heads/residential/house/59 37061

View

Lacey West Rentals 07 5576 6616

https://www.laceywest.com.au

PLANS SHOWN ONLY INDICATIVE OF LAYOUT. DIMENSIONS ARE APPROXIMATE.