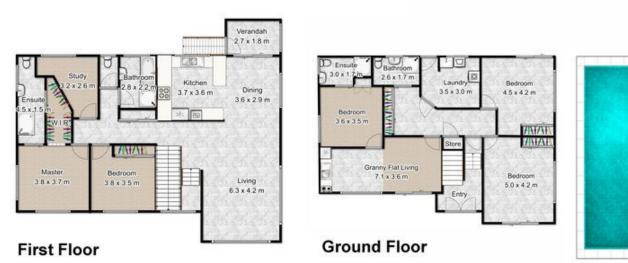

11 metre pool set amongst the manicured gardens with grassed area for the kids to play
5 generous bedrooms + study
Four bathrooms - huge master ensuite
2 separate kitchens with lots of storage
Two separate living areas
Large spacious laundry with extra storage

## 5 🛤 4 🚔 3 🚘

Land Size : 584 sqm

: https://www.laceywest.com.au/lease/qld/gol d-coast/burleigh-heads/residential/house/59 37061

View

Lacey West Rentals 07 5576 6616

https://www.laceywest.com.au

PLANS SHOWN ONLY INDICATIVE OF LAYOUT. DIMENSIONS ARE APPROXIMATE.