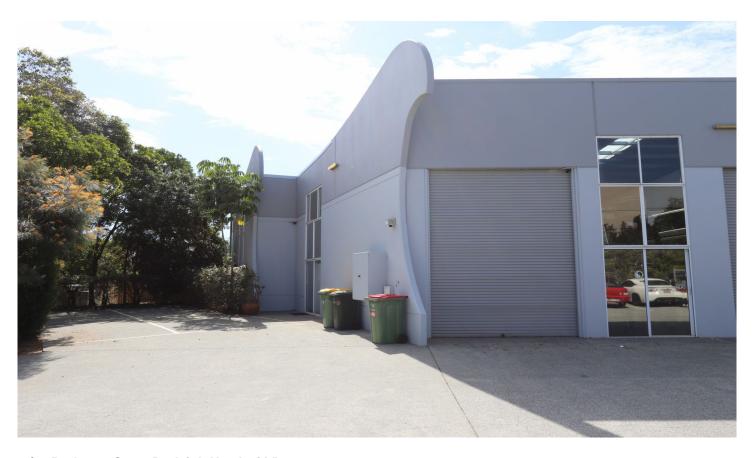

## 1/10 Rothcote Court Burleigh Heads QLD

- \* Front position in recently repainted complex\* 133m2 ground floor area with ample glass providing natural light
- High/wide roller door access perfect for storage/small business
- \* Fantastic position just off Reedy Creek Road
- \* Modern industrial tilt panel complex

This is a rare find. Don't delay your inspection.

Contact Exclusive Agents Lacey West to arrange your inspection

Price : \$ 355,000 Building Size: 133 sqm

: https://www.laceywest.com.au/sale/qld/g View

old-coast/burleigh-heads/commercial/ind