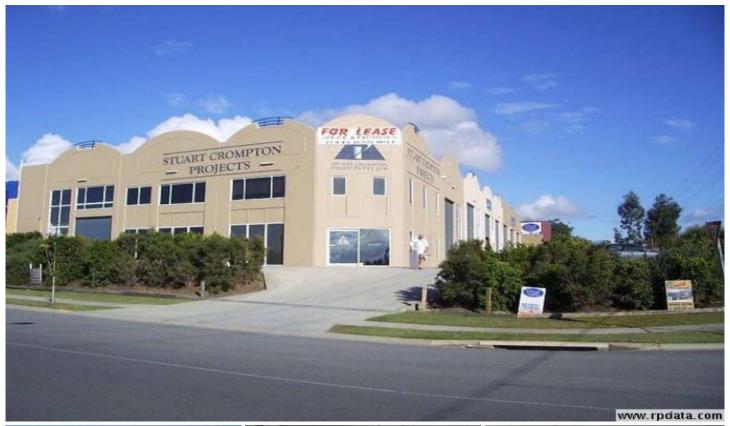

## 1/1 Rothcote Court Burleigh Heads QLD

- \* A great opportunity to secure a solid investment with long term tenants
- \* 294m2 of quality ground floor office space plus 160m2 of first floor office
- \* Freshly painted with excellent fitout \* Great net annual income

- \* Exposure to Reedy Creek Road \* Potential to strata title into 3 units in the future
- \* Minutes from the M1 and major arterial roads
- \* An opportunity not to be missed

Call Exclusive Agents - Lacey West to inspect

Price : \$ 890,000 Building Size: 454 sqm

View : https://www.laceywest.com.au/sale/qld/g

old-coast/burleigh-heads/commercial/ind

James Borbidge 07 5576 6616