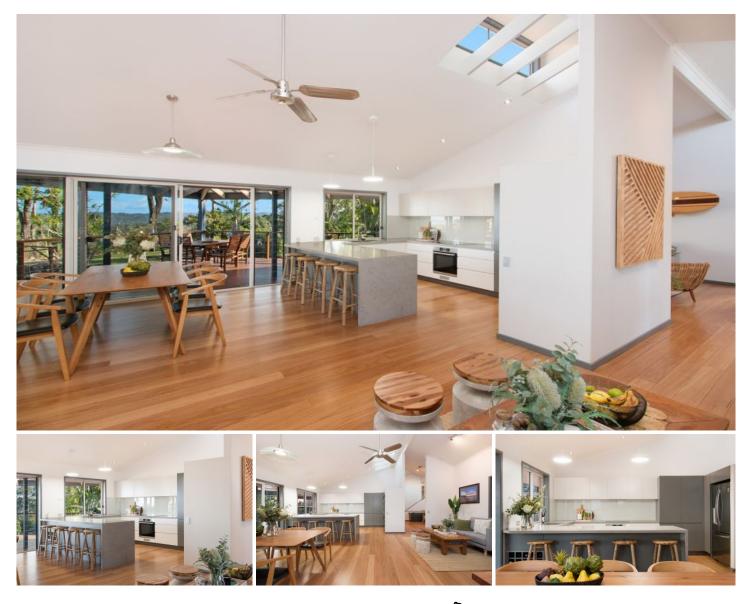

## 82 Skyline Terrace Burleigh Heads QLD

Built with the intention to remain timeless and lovingly upgraded over the years, this family home is packed to the brim with enticing character and features that will appeal to all families.

Featuring landscaped tropical gardens, multiple living spaces with high ceilings and tons of natural light, generous outdoor entertaining, all in an idyllic peaceful and central location.

The recently renovated open plan kitchen with plenty of bench and storage space features, Bosch appliances and breakfast bar which adjoins the living room leading out to the extensive front and rear verandahs.

There is an abundance of living space in this home which helps to create superb indoor/outdoor flow, as well as a