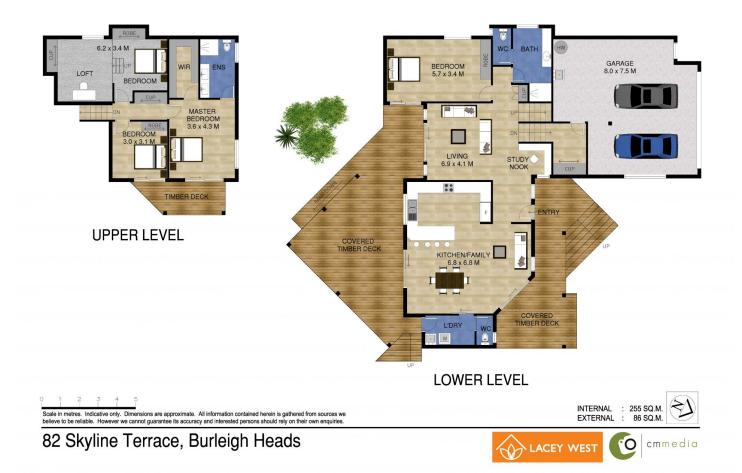

## 4 🛤 2 🚰 2 🚘

| Price | :\$1,095,000 |
|-------|--------------|
|       |              |

- Land Size : 902 sqm View : https://ww
  - https://www.laceywest.com.au/sale/qld/goldcoast/burleigh-heads/residential/house/5937 075