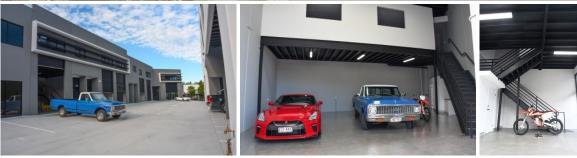

Features of the warehouses include

- \* High clearance warehouse space with electric roller door access
- \* Sealed floors, painted walls and LED lighting throughout each property
- \* Toilet and showers plus kitchen on ground level and mezzanine level