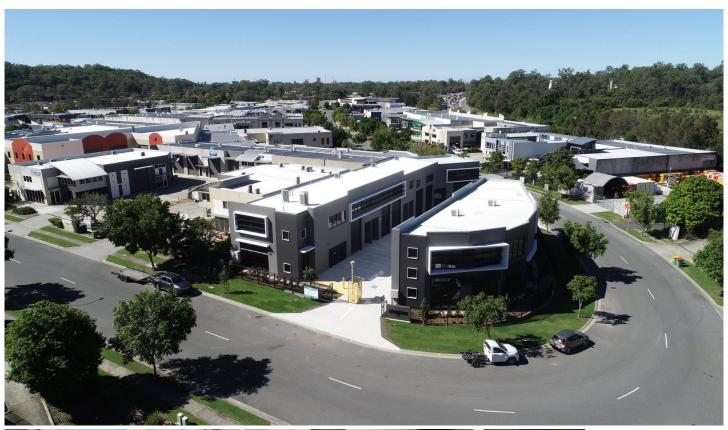

## 4/43 Township Drive Burleigh Heads QLD

Don't miss your chance to secure this 75m2 warehouse + 35m2 mezzanine.

Immaculate finish and suitable for small business, office space or personal storage.

Located just off the M1 with easy access north and south, Township Drive provides the location and quality you have been looking for.

Price : \$ 325,000 Building Size : 110 sqm

View : https://www.laceywest.com.au/sale/qld/g

old-coast/burleigh-heads/commercial/ind

ustrial/5937089

James Borbidge 07 5576 6616

Josh Cruden 07 5576 6616